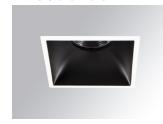

## Description:

KOMBIC 100 square recessed downlight by LAMP. Reflector made of recycLED polycarbonate R-PC FR WHITE TM non-brominated flame retardant additive. Flammability grade V0 according to UL94. Inner reflector finished in black and frame in white finish. Elliptical optic option is the perfect choice for lighting walkways and longitudinal areas such as counters or areas adjacent to work areas. This product allows for increased spacing between luminaires, reducing the effect of residual light on walls and providing a pleasant atmosphere in the space. Heatsinkmade of die-cast aluminium. COB LED, colour temperature 4000K with CRI80. Luminaire with electronic wiring Dali included. Insulation class II. LED life time: 50000 L80 B10. With IP43 degree of protection. Group 0 photobiological safety.

Finish: Matte black RAL 9011

Weight: 517 g

Installation: Recessed