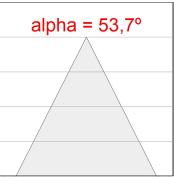

## **PHOTOMETRIC DATA:**

K11SQ2543EL840DBW  $\eta$  = 101%

Imax = 2239 cd/klm

UTE: 1,01A

CIE: 95 100 100 100 101