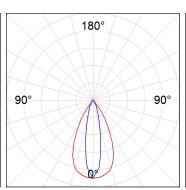

## **PHOTOMETRIC DATA:**

K11SQ2543EL840DBW  $\eta$  = 101%

Imax = 2239 cd/klm

UTE: 1,01A

CIE: 95 100 100 100 101