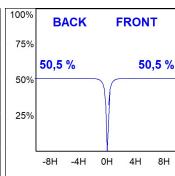

## **PHOTOMETRIC DATA:**

K11SQ2543EL840DBW  $\eta$  = 101%

Imax = 2239 cd/klm

UTE: 1,01A

CIE: 95 100 100 100 101