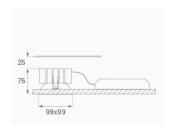

Finish: Matte black RAL 9011

Weight: 517 g

Installation: Recessed

## **TECHNICAL SPECIFICATIONS:**

Light output: 2.010 lm °K: 4000 Plum: 19,8W CRI: 80 Efficacy: 101,5 lm/w 3 MacAdam:

Type: СОВ Power Supply: 220-240V 50/60Hz LED Lifetime: 50.000 L80 B10 (Ta=25°C) Gear: Adjustable DALI