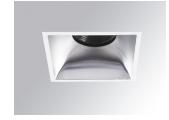

# Description:

KOMBIC 100 square recessed downlight by LAMP. Reflector made of recycLED polycarbonate R-PC FR WHITE TM non-brominated flame retardant additive. Flammability grade V0 according to UL94. Inner reflector finished in white and frame in white finish. Elliptical optic option is the perfect choice for lighting walkways and longitudinal areas such as counters or areas adjacent to work areas. This product allows for increased spacing between luminaires, reducing the effect of residual light on walls and providing a pleasant atmosphere in the space. Heatsinkmade of die-cast aluminium. COB LED, colour temperature 3000K with CRI80. Luminaire with electronic wiring Dali included. Insulation class II. LED life time: 50000 L80 B10. With IP43 degree of protection. Group 0 photobiological safety.

Finish: metalized polycarbonate mate

Weight: 517 g

Installation: Recessed