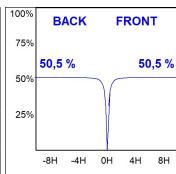

# **PHOTOMETRIC DATA:**

K11SQ2543EL830NMW  $\eta$  = 101% Imax = 2114 cd/klm UTE: 1,01A

CIE: 91 99 100 100 101