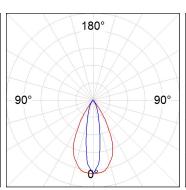

# **PHOTOMETRIC DATA:**

K11SQ2543EL830NMW  $\eta$  = 101% Imax = 2114 cd/klm UTE: 1,01A

CIE: 91 99 100 100 101