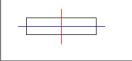

# **PHOTOMETRIC DATA:**

K11SQ2543EL830NMW  $\eta$  = 101% Imax = 2114 cd/klm UTE: 1,01A

CIE: 91 99 100 100 101