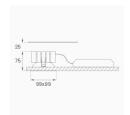

Finish: metalized polycarbonate mate

Weight: 517 g

Installation: Recessed

# **TECHNICAL SPECIFICATIONS:**

Light output: 2.040 lm °K: 3000 Plum: 19,8W CRI: 80 Efficacy: 103 lm/w 3 MacAdam:

Type: СОВ Power Supply: 220-240V 50/60Hz

LED Lifetime: 50.000 L80 B10 (Ta=25°C) Gear: Electronic