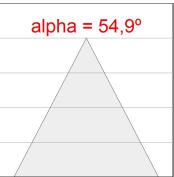

# **PHOTOMETRIC DATA:**

K11SQ2543EL830NMW  $\eta$  = 101% Imax = 2114 cd/klm UTE: 1,01A

CIE: 91 99 100 100 101