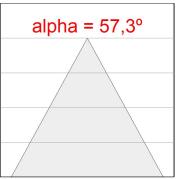

# **PHOTOMETRIC DATA:**

K11SQ2540WF840NMW  $\eta$  = 100% Imax = 1239 cd/klm UTE: 1,00A

CIE: 96 99 100 100 100