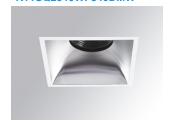

### Description:

Square recessed downlight model KOMBIC 100 SQ by Lamp brand. Reflector made of recycled polycarbonate R-PC FR WHITE TM non-brominated flame retardant additive. Flammability grade V0 according to UL94. Matte metallic interior reflector and frame in white finish. Heatsink made of die-cast aluminium. COB LED, colour temperature 4000K with CR80. Luminaire with electronic wiring Dali included. Insolation Class II. Lifetime: >100.000 L90 B10. With IP43 degree of protection. Group 0 photobiological safety. With Wide Flood optics to achieve a controlled light distribution and low glare level, less than UGR<19. Environmental Product Declaration -EPD®available, according to UNE-EN ISO 9001:2015 and UNE-EN ISO 14001:2015.

Finish: metalized polycarbonate mate

Weight: 382 g

Installation: Recessed