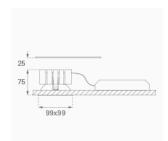

540WF840DMW



### KOMBIC 100 SQ 2500 IP43 NW WFL DA MA/WH

### Description:

Square recessed downlight model KOMBIC 100 SQ by Lamp brand. Reflector made of recycled polycarbonate R-PC FR WHITE TM non-brominated flame retardant additive. Flammability grade V0 according to UL94. Matte metallic interior reflector and frame in white finish. Heatsink made of die-cast aluminium. COB LED, colour temperature 4000K with CR80. Luminaire with electronic wiring Dali included. Insolation Class II. Lifetime: >100.000 L90 B10. With IP43 degree of protection. Group 0 photobiological safety. With Wide Flood optics to achieve a controlled light distribution and low glare level, less than UGR<19. Environmental Product Declaration -EPD®available, according to UNE-EN ISO 9001:2015 and UNE-EN ISO 14001:2015.



Finish: metalized polycarbonate mate

Weight: 382 g

Installation: Recessed

### **TECHNICAL SPECIFICATIONS:**

Light output: 1.748 lm °K: 4000 Plum: 14W CRI: 80 Efficacy: 124,9 lm/w 3 MacAdam:

UGR: <19 Power Supply: 220-240V 50/60Hz Type: СОВ Gear: Adjustable DALI

LED Lifetime: >100.000h L90 B10 (Ta=25°C)

12,2W Power:

# Light output tolerance +/- 10%





























### **CUSTOM MADE OPTIONS:**









Data according to regulations 2019/2020/EU and 2019/2015/EU













# **KOMBIC 100 DOWNLIGHT**



K11SQ2540WF840DMW

# KOMBIC 100 SQ 2500 IP43 NW WFL DA MA/WH

# **PHOTOMETRIC DATA:**

K11SQ2540WF840NMW  $\eta$  = 100% Imax = 1239 cd/klm UTE: 1,00A

CIE: 96 99 100 100 100