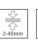

um. COB LED, colour temperature 4000K with CR80. Luminaire with electronic wiring Dali included. Insolation Class II. Lifetime: >100.000 L90 B10. With IP43 degree of protection. Group 0 photobiological safety. With Wide Flood optics to achieve a controlled light distribution and low glare level, less than UGR<19. Environmental Product Declaration -EPD®available, according to UNE-EN ISO 9001:2015 and UNE-EN ISO 14001:2015.



Finish: metalized polycarbonate mate

Weight: 382 g

Installation: Recessed

### **TECHNICAL SPECIFICATIONS:**

Light output: 1.748 lm °K: 4000 Plum: 14W CRI: 80 Efficacy: 124,9 lm/w 3 MacAdam:

UGR: <19 Power Supply: 220-240V 50/60Hz Type: СОВ Gear: Adjustable DALI

LED Lifetime: >100.000h L90 B10 (Ta=25°C)

12,2W Power:

# Light output tolerance +/- 10%





























### **CUSTOM MADE OPTIONS:**









Data according to regulations 2019/2020/EU and 2019/2015/EU













# **KOMBIC 100 DOWNLIGHT**



K11SQ2540WF840DMW

# KOMBIC 100 SQ 2500 IP43 NW WFL DA MA/WH

# **PHOTOMETRIC DATA:**

K11SQ2540WF840NMW  $\eta$  = 100% Imax = 1239 cd/klm UTE: 1,00A

CIE: 96 99 100 100 100