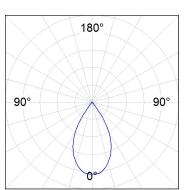

# **PHOTOMETRIC DATA:**

K11SQ2540WF840NMW  $\eta$  = 100% Imax = 1239 cd/klm UTE: 1,00A

CIE: 96 99 100 100 100