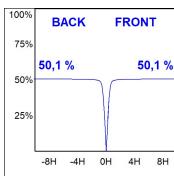

# **PHOTOMETRIC DATA:**

K11SQ2540WF840NMW  $\eta$  = 100% Imax = 1239 cd/klm UTE: 1,00A

CIE: 96 99 100 100 100