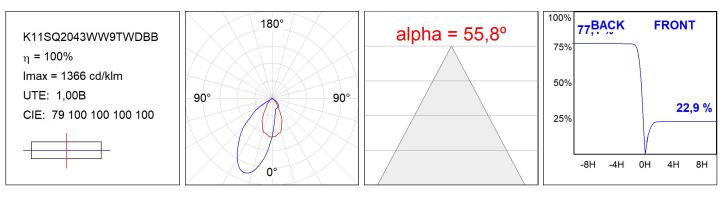

0               |
| Efficacy:     | 46,4 lm/w                | MacAdam:      | 3                |
| Туре:         | СОВ                      | Power Supply: | 220-240V 50/60Hz |
| LED Lifetime: | 50.000 L80 B10 (Ta=25ºC) | Gear:         | Adjustable DALI  |
| Power:        | 19W                      |               |                  |

## Light output tolerance +/- 10%



## CUSTOM MADE OPTIONS:



LAMP reserves the right to change the technical specifications of their products. These changes will allow the continual improvement of the products and will also ensure the conformity to current legal changes. Updated information is always available in our website www.lamp.es



# **KOMBIC 100 DOWNLIGHT**

K11SQ2043WW9TWDBB

KOMBIC 100 SQ 2000 IP43 TW WW DA BK/BK



## **PHOTOMETRIC DATA :**