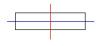

## **PHOTOMETRIC DATA:**

K11SQ2043WW940NBW

 $\eta$  = 100%

Imax = 1366 cd/klm

UTE: 1,00B

CIE: 79 100 100 100 100