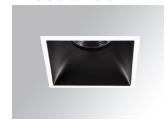

## Description:

LAMP Square recessed downlight KOMBIC 100 SQ 2000 Reflector made of recycled polycarbonate R-PC FR WHITE TM non-brominated flame retardant additive. Flammability grade V0 according to UL94. Inner reflector finished in Wallwasher optic option, suitable for vertical plane lighting or work areas surroundings. Heatsink made of die-cast aluminium with black finish. COB LED, colour temperature 4000K and CRI90. Electronic ON OFF gear included. IP43 rated. Insulation Class II. Photobiological safety group 0. LED life time: 50. 000 L90 B10. Available finishes: White and black. Environmental Product Declaration - EPD®available, according to UNE-EN ISO 9001:2015 and UNE-EN ISO 14001:2015.

Finish: Matte black RAL 9011

Weight: 517 g

Installation: Recessed