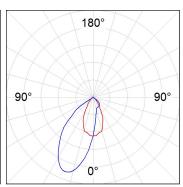

## **PHOTOMETRIC DATA:**

K11SQ2043WW940NBW

 $\eta$  = 100%

Imax = 1366 cd/klm

UTE: 1,00B

CIE: 79 100 100 100 100