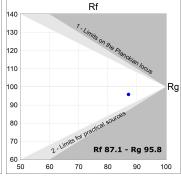

## **PHOTOMETRIC DATA:**

K11SQ2043WW940NBW

 $\eta$  = 100%

Imax = 1366 cd/klm

UTE: 1,00B

CIE: 79 100 100 100 100