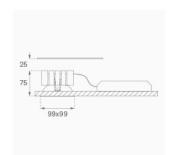

## Description:

LAMP Square recessed downlight KOMBIC 100 SQ 2000 Reflector made of recycled polycarbonate R-PC FR WHITE TM non-brominated flame retardant additive. Flammability grade V0 according to UL94. Inner reflector finished in Wallwasher optic option, suitable for vertical plane lighting or work areas surroundings. Heatsink made of die-cast aluminium with black finish. COB LED, colour temperature 4000K and CRI90. Electronic ON OFF gear included. IP43 rated. Insulation Class II. Photobiological safety group 0. LED life time: 50. 000 L90 B10. Available finishes: White and black. Environmental Product Declaration - EPD®available, according to UNE-EN ISO 9001:2015 and UNE-EN ISO 14001:2015.

Finish: Matte black RAL 9011

Weight: 517 g

Installation: Recessed

## **TECHNICAL SPECIFICATIONS:**

Light output: 1.346 lm °K: 4000 Plum: 19,8W CRI: 90 Efficacy: 68 lm/w R9: 50 Type: СОВ MacAdam: 3

LED Lifetime: 50.000 L70 B10 (Ta=25°C) Power Supply: 220-240V 50/60Hz

Gear: Power: 19W Electronic