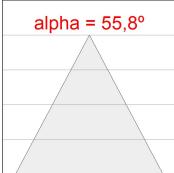

## **PHOTOMETRIC DATA:**

K11SQ2043WW940NBW

 $\eta$  = 100%

Imax = 1366 cd/klm

UTE: 1,00B

CIE: 79 100 100 100 100