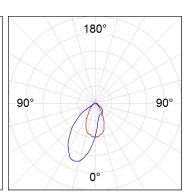

## **PHOTOMETRIC DATA:**

K11SQ2043WW940DWW

 $\eta$  = 100%

lmax = 1058 cd/klm

UTE: 1,00C

CIE: 70 93 99 100 100