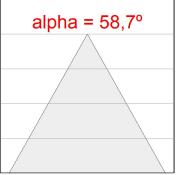

## **PHOTOMETRIC DATA:**

K11SQ2043WW940DWW

 $\eta$  = 100%

lmax = 1058 cd/klm

UTE: 1,00C

CIE: 70 93 99 100 100