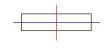

## **PHOTOMETRIC DATA:**

K11SQ2043WW940DWW

 $\eta$  = 100%

lmax = 1058 cd/klm

UTE: 1,00C

CIE: 70 93 99 100 100