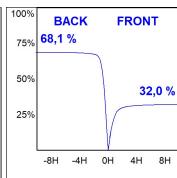

## **PHOTOMETRIC DATA:**

K11SQ2043WW940DWW

 $\eta$  = 100%

lmax = 1058 cd/klm

UTE: 1,00C

CIE: 70 93 99 100 100