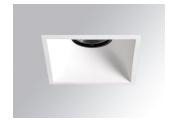

## Description:

LAMP Square recessed downlight KOMBIC 100 SQ 2000 Reflector made of recycled polycarbonate R-PC FR WHITE TM non-brominated flame retardant additive. Flammability grade V0 according to UL94. Inner reflector finished in Wallwasher optic option, suitable for vertical plane lighting or work areas surroundings. Heatsink made of die-cast aluminium with black finish. COB LED, colour temperature 4000K and CRI90. Electronic DALI gear included. IP43 rated. Insulation Class II. Photobiological safety group 0. LED life time: 50. 000 L90 B10. Available finishes: White and black. Environmental Product Declaration - EPD®available, according to UNE-EN ISO 9001:2015 and UNE-EN ISO 14001:2015.

Finish: Matte white RAL 9010

Weight: 517 g

Installation: Recessed