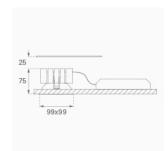

Finish: Matte white RAL 9010

Weight: 517 g

Installation: Recessed

## **TECHNICAL SPECIFICATIONS:**

Light output: 1.816 lm °K: 4000 Plum: 19,8W CRI: 90 Efficacy: 91,7 lm/w R9: 50 Type: СОВ MacAdam: 3

LED Lifetime: 50.000 L70 B10 (Ta=25°C) Power Supply: 220-240V 50/60Hz Gear: Power: 19W Adjustable DALI