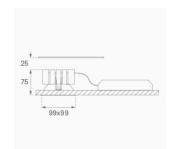

**KOMBIC 100 DOWNLIGHT**



## K11SQ2043WW940DMW

## KOMBIC 100 SQ 2000 IP43 9NW WW DA MA/WH



## Description:

LAMP Square recessed downlight KOMBIC 100 SQ 2000 Reflector made of recycled polycarbonate R-PC FR WHITE TM non-brominated flame retardant additive. Flammability grade V0 according to UL94. Inner reflector finished in Wallwasher optic option, suitable for vertical plane lighting or work areas surroundings. Heatsink made of die-cast aluminium with black finish. COB LED, colour temperature 4000K and CRI90. Electronic DALI gear included. IP43 rated. Insulation Class II. Photobiological safety group 0. LED life time: 50. 000 L90 B10. Available finishes: White and black. Environmental Product Declaration - EPD®available, according to UNE-EN ISO 9001:2015 and UNE-EN ISO 14001:2015.



Finish: metalized polycarbonate mate

Weight: 517 g

Installation: Recessed

## **TECHNICAL SPECIFICATIONS:**

Light output: 1.816 lm °K: 4000 Plum: 19,8W CRI: 90 Efficacy: 91,7 lm/w R9: 50 Type: СОВ MacAdam: 3

LED Lifetime: 50.000 L70 B10 (Ta=25°C) Power Supply: 220-240V 50/60Hz Gear: Power: 19W Adjustable DALI

#### Light output tolerance +/- 10%







































# **CUSTOM MADE OPTIONS:**









Data according to regulations 2019/2020/EU and 2019/2015/EU













## **KOMBIC 100 DOWNLIGHT**



K11SQ2043WW940DMW

## KOMBIC 100 SQ 2000 IP43 9NW WW DA MA/WH

## **PHOTOMETRIC DATA:**

K11SQ2043WW940DMW

 $\eta$  = 100%

lmax = 1058 cd/klm

UTE: 1,00C

CIE: 70 93 99 100 100