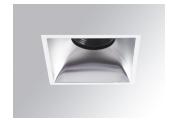

## Description:

LAMP Square recessed downlight KOMBIC 100 SQ 2000 Reflector made of recycled polycarbonate R-PC FR WHITE TM non-brominated flame retardant additive. Flammability grade V0 according to UL94. Inner reflector finished in Wallwasher optic option, suitable for vertical plane lighting or work areas surroundings. Heatsink made of die-cast aluminium with black finish. COB LED, colour temperature 4000K and CRI90. Electronic DALI gear included. IP43 rated. Insulation Class II. Photobiological safety group 0. LED life time: 50. 000 L90 B10. Available finishes: White and black. Environmental Product Declaration - EPD®available, according to UNE-EN ISO 9001:2015 and UNE-EN ISO 14001:2015.

Finish: metalized polycarbonate mate

Weight: 517 g

Installation: Recessed