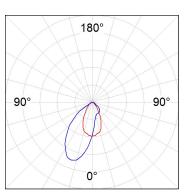

## **PHOTOMETRIC DATA:**

K11SQ2043WW940DMW

 $\eta$  = 100%

lmax = 1058 cd/klm

UTE: 1,00C

CIE: 70 93 99 100 100