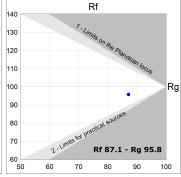

## **TECHNICAL SPECIFICATIONS:**

Light output: 1.816 lm °K: 4000 Plum: 19,8W CRI: 90 Efficacy: 91,7 lm/w R9: 50 Type: СОВ MacAdam: 3

LED Lifetime: 50.000 L70 B10 (Ta=25°C) Power Supply: 220-240V 50/60Hz Gear: Power: 19W Adjustable DALI

#### Light output tolerance +/- 10%