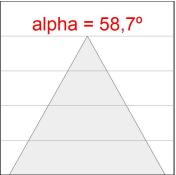

## **PHOTOMETRIC DATA:**

K11SQ2043WW940DMW

 $\eta$  = 100%

lmax = 1058 cd/klm

UTE: 1,00C

CIE: 70 93 99 100 100