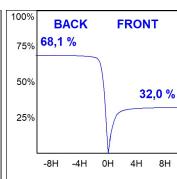

## **PHOTOMETRIC DATA:**

K11SQ2043WW940DMW

 $\eta$  = 100%

lmax = 1058 cd/klm

UTE: 1,00C

CIE: 70 93 99 100 100