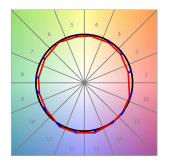

## **TECHNICAL SPECIFICATIONS:**

Light output: 1.816 lm °K: 4000 Plum: 19,8W CRI: 90 Efficacy: 91,7 lm/w R9: 50 Type: СОВ MacAdam: 3

LED Lifetime: 50.000 L70 B10 (Ta=25°C) Power Supply: 220-240V 50/60Hz Gear: Power: 19W Adjustable DALI

#### Light output tolerance +/- 10%