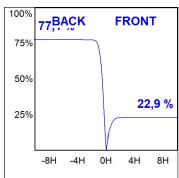

## **PHOTOMETRIC DATA:**

K11SQ2043WW940DBW

 $\eta$  = 100%

Imax = 1366 cd/klm

UTE: 1,00B

CIE: 79 100 100 100 100