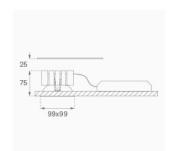

## **TECHNICAL SPECIFICATIONS:**

Light output: 1.346 lm °K: 4000 Plum: 19,8W CRI: 90 Efficacy: 68 lm/w R9: 50 Type: СОВ MacAdam: 3

LED Lifetime: 50.000 L70 B10 (Ta=25°C) Power Supply: 220-240V 50/60Hz Gear: Power: 19W Adjustable DALI