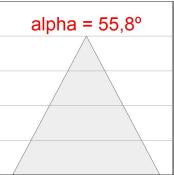

## **PHOTOMETRIC DATA:**

K11SQ2043WW940DBW

 $\eta$  = 100%

Imax = 1366 cd/klm

UTE: 1,00B

CIE: 79 100 100 100 100