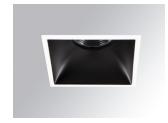

## Description:

LAMP Square recessed downlight KOMBIC 100 SQ 2000 Reflector made of recycled polycarbonate R-PC FR WHITE TM non-brominated flame retardant additive. Flammability grade V0 according to UL94. Inner reflector finished in Wallwasher optic option, suitable for vertical plane lighting or work areas surroundings. Heatsink made of die-cast aluminium with black finish. COB LED, colour temperature 4000K and CRI90. Electronic DALI gear included. IP43 rated. Insulation Class II. Photobiological safety group 0. LED life time: 50. 000 L90 B10. Available finishes: White and black. Environmental Product Declaration - EPD®available, according to UNE-EN ISO 9001:2015 and UNE-EN ISO 14001:2015.

Finish: Matte black RAL 9011

Weight: 517 g

Installation: Recessed