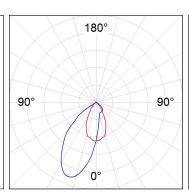

## **PHOTOMETRIC DATA:**

K11SQ2043WW940DBW

 $\eta$  = 100%

Imax = 1366 cd/klm

UTE: 1,00B

CIE: 79 100 100 100 100