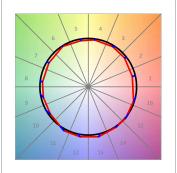

## **PHOTOMETRIC DATA:**

K11SQ2043WW940DBW

 $\eta$  = 100%

Imax = 1366 cd/klm

UTE: 1,00B

CIE: 79 100 100 100 100