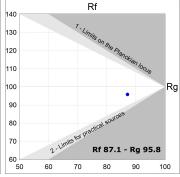

### **TECHNICAL SPECIFICATIONS:**

Light output: 1.346 lm °K: 4000 Plum: 19,8W CRI: 90 Efficacy: 68 lm/w R9: 50 Type: СОВ MacAdam: 3

LED Lifetime: 50.000 L70 B10 (Ta=25°C) Power Supply: 220-240V 50/60Hz Gear: Power: 19W Adjustable DALI