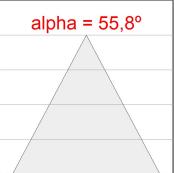

### **PHOTOMETRIC DATA:**

K11SQ2043WW940DBB

 $\eta$  = 100%

Imax = 1366 cd/klm

UTE: 1,00B

CIE: 79 100 100 100 100