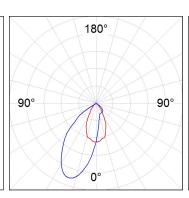

### **PHOTOMETRIC DATA:**

K11SQ2043WW940DBB

 $\eta$  = 100%

Imax = 1366 cd/klm

UTE: 1,00B

CIE: 79 100 100 100 100