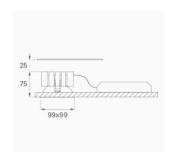

Finish: Matte black RAL 9011

Weight: 517 g

Installation: Recessed

### **TECHNICAL SPECIFICATIONS:**

Light output: 1.346 lm °K: 4000 Plum: 19,8W CRI: 90 Efficacy: 68 lm/w R9: 50 Type: СОВ MacAdam: 3

LED Lifetime: 50.000 L70 B10 (Ta=25°C) Power Supply: 220-240V 50/60Hz Gear: Power: 19W Adjustable DALI