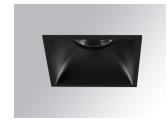

### Description:

LAMP Square recessed downlight KOMBIC 100 SQ 2000 Reflector made of recycled polycarbonate R-PC FR WHITE TM non-brominated flame retardant additive. Flammability grade V0 according to UL94. Inner reflector finished in Wallwasher optic option, suitable for vertical plane lighting or work areas surroundings. Heatsink made of die-cast aluminium with black finish. COB LED, colour temperature 4000K and CRI90. Electronic DALI gear included. IP43 rated. Insulation Class II. Photobiological safety group 0. LED life time: 50. 000 L90 B10. Available finishes: White and black. Environmental Product Declaration - EPD®available, according to UNE-EN ISO 9001:2015 and UNE-EN ISO 14001:2015.

Finish: Matte black RAL 9011

Weight: 517 g

Installation: Recessed