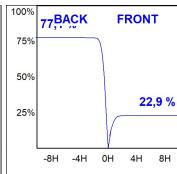

### **PHOTOMETRIC DATA:**

K11SQ2043WW940DBB

 $\eta$  = 100%

Imax = 1366 cd/klm

UTE: 1,00B

CIE: 79 100 100 100 100