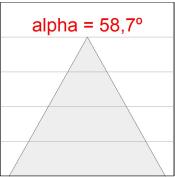

## **PHOTOMETRIC DATA:**

K11SQ2043WW930NWW  $\eta$  = 100%

lmax = 1058 cd/klm

UTE: 1,00C

CIE: 70 93 99 100 100