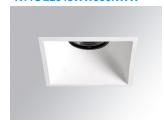

### **KOMBIC 100 DOWNLIGHT**

### K11SQ2043WW930NWW

KOMBIC 100 SQ 2000 IP43 9WW WW WH/WH

### Description:

LAMP Square recessed downlight KOMBIC 100 SQ 2000 Reflector made of recycled polycarbonate R-PC FR WHITE TM non-brominated flame retardant additive. Flammability grade V0 according to UL94. Inner reflector finished in Wallwasher optic option, suitable for vertical plane lighting or work areas surroundings. Heatsink made of die-cast aluminium with black finish. COB LED, colour temperature 3000K and CRI90. Electronic ON OFF gear included. IP43 rated. Insulation Class II. Photobiological safety group 0. LED life time: 50. 000 L90 B10. Available finishes: White and black. Environmental Product Declaration - EPD®available, according to UNE-EN ISO 9001:2015 and UNE-EN ISO 14001:2015.