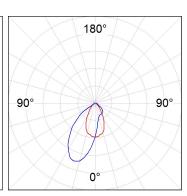

## **PHOTOMETRIC DATA:**

K11SQ2043WW930NWW  $\eta$  = 100%

lmax = 1058 cd/klm

UTE: 1,00C

CIE: 70 93 99 100 100