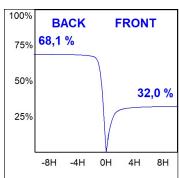

## **PHOTOMETRIC DATA:**

K11SQ2043WW930NWW  $\eta$  = 100%

lmax = 1058 cd/klm

UTE: 1,00C

CIE: 70 93 99 100 100