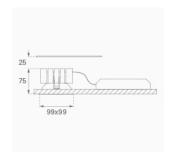

Finish: Matte white RAL 9010

Weight: 517 g

Installation: Recessed

### **TECHNICAL SPECIFICATIONS:**

Light output: 1.703 lm °K: 3000 Plum: 19,8W CRI: 90 Efficacy: 86 lm/w R9: 60 Type: СОВ MacAdam: 3

LED Lifetime: 50.000 L70 B10 (Ta=25°C) Power Supply: 220-240V 50/60Hz

Gear: Power: 19W Electronic