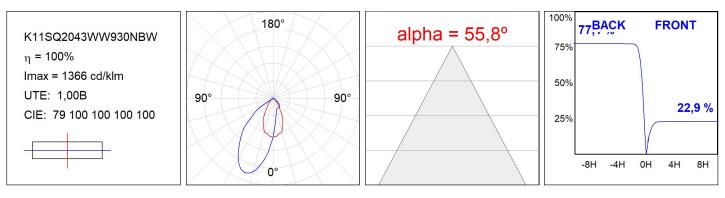

#### **PHOTOMETRIC DATA :**

### K11SQ2043WW930NBW

#### **TECHNICAL SPECIFICATIONS:**

| Light output: | 1.262 lmw                | ⁰K :          | 3000             |
|---------------|--------------------------|---------------|------------------|
| Plum:         | 19,8W                    | CRI :         | 90               |
| Efficacy:     | 63,7 lm/w                | R9 :          | 60               |
| Туре:         | СОВ                      | MacAdam:      | 3                |
| LED Lifetime: | 50.000 L70 B10 (Ta=25ºC) | Power Supply: | 220-240V 50/60Hz |
| Power:        | 19W                      | Gear:         | Electronic       |