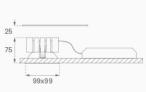

--------------|---------------|------------------|
| Plum:         | 19,8W                    | CRI :         | 90               |
| Efficacy:     | 63,7 lm/w                | R9 :          | 60               |
| Туре:         | СОВ                      | MacAdam:      | 3                |
| LED Lifetime: | 50.000 L70 B10 (Ta=25ºC) | Power Supply: | 220-240V 50/60Hz |
| Power:        | 19W                      | Gear:         | Electronic       |

#### Light output tolerance +/- 10%



### CUSTOM MADE OPTIONS:



LAMP reserves the right to change the technical specifications of their products. These changes will allow the continual improvement of the products and will also ensure the conformity to current legal changes. Updated information is always available in our website www.lamp.es





## **KOMBIC 100 DOWNLIGHT**

K11SQ2043WW930NBW

KOMBIC 100 SQ 2000 IP43 9WW WW BK/WH



#### **PHOTOMETRIC DATA :**