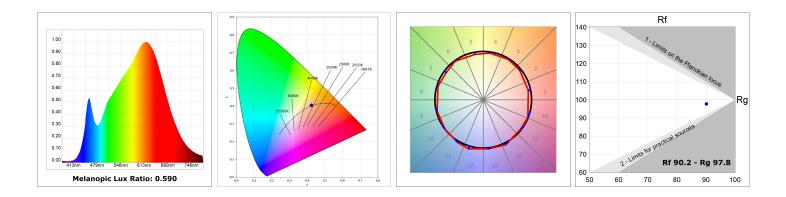

#### **TECHNICAL SPECIFICATIONS:**

| Light output: | 1.262 lmw                | ⁰K :          | 3000             |
|---------------|--------------------------|---------------|------------------|
| Plum:         | 19,8W                    | CRI :         | 90               |
| Efficacy:     | 63,7 lm/w                | R9 :          | 60               |
| Туре:         | СОВ                      | MacAdam:      | 3                |
| LED Lifetime: | 50.000 L70 B10 (Ta=25ºC) | Power Supply: | 220-240V 50/60Hz |
| Power:        | 19W                      | Gear:         | Electronic       |