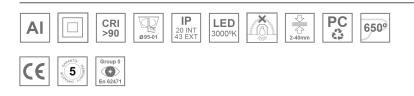

#### **Description:**

LAMP Square recessed downlight KOMBIC 100 SQ 2000 Reflector made of recycled polycarbonate R-PC FR WHITE TM non-brominated flame retardant additive. Flammability grade V0 according to UL94. Inner reflector finished in Wallwasher optic option, suitable for vertical plane lighting or work areas surroundings. Heatsink made of die-cast aluminium with black finish. COB LED, colour temperature 3000K and CRI90. Electronic DALI gear included. IP43 rated. Insulation Class II. Photobiological safety group 0. LED life time: 50. 000 L90 B10. Available finishes: White and black. Environmental Product Declaration - EPD®available, according to UNE-EN ISO 9001:2015 and UNE-EN ISO 14001:2015.