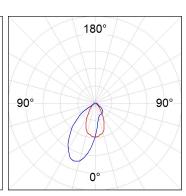

## **PHOTOMETRIC DATA:**

K11SQ2043WW930DWW

 $\eta$  = 100%

lmax = 1058 cd/klm

UTE: 1,00C

CIE: 70 93 99 100 100