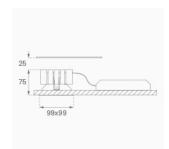

Finish: Matte white RAL 9010

Weight: 517 g

Installation: Recessed

## **TECHNICAL SPECIFICATIONS:**

Light output: 1.703 lm °K: 3000 Plum: 19,8W CRI: 90 Efficacy: 86 lm/w R9: 60 Type: СОВ MacAdam: 3

LED Lifetime: 50.000 L70 B10 (Ta=25°C) Power Supply: 220-240V 50/60Hz Gear: Power: 19W Adjustable DALI