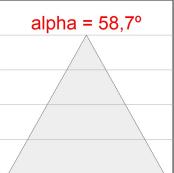

## **PHOTOMETRIC DATA:**

K11SQ2043WW930DWW

 $\eta$  = 100%

lmax = 1058 cd/klm

UTE: 1,00C

CIE: 70 93 99 100 100