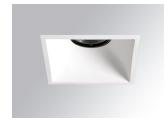

## Description:

LAMP Square recessed downlight KOMBIC 100 SQ 2000 Reflector made of recycled polycarbonate R-PC FR WHITE TM non-brominated flame retardant additive. Flammability grade V0 according to UL94. Inner reflector finished in Wallwasher optic option, suitable for vertical plane lighting or work areas surroundings. Heatsink made of die-cast aluminium with black finish. COB LED, colour temperature 3000K and CRI90. Electronic DALI gear included. IP43 rated. Insulation Class II. Photobiological safety group 0. LED life time: 50. 000 L90 B10. Available finishes: White and black. Environmental Product Declaration - EPD®available, according to UNE-EN ISO 9001:2015 and UNE-EN ISO 14001:2015.

Finish: Matte white RAL 9010

Weight: 517 g

Installation: Recessed