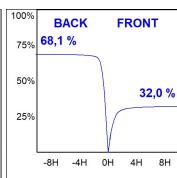

## **PHOTOMETRIC DATA:**

K11SQ2043WW930DWW

 $\eta$  = 100%

lmax = 1058 cd/klm

UTE: 1,00C

CIE: 70 93 99 100 100