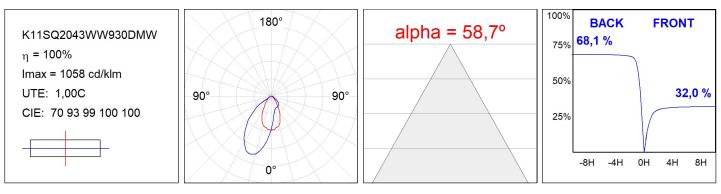

#### **TECHNICAL SPECIFICATIONS:**

| Light output: | 1.703 lm                 | ⁰K :          | 3000             |
|---------------|--------------------------|---------------|------------------|
| Plum:         | 19,8W                    | CRI :         | 90               |
| Efficacy:     | 86 lm/w                  | R9:           | 60               |
| Туре:         | СОВ                      | MacAdam:      | 3                |
| LED Lifetime: | 50.000 L70 B10 (Ta=25⁰C) | Power Supply: | 220-240V 50/60Hz |
| Power:        | 19W                      | Gear:         | Adjustable DALI  |