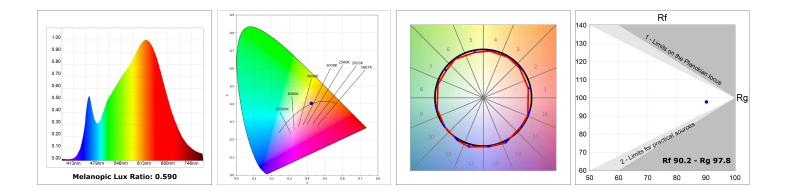

#### **TECHNICAL SPECIFICATIONS:**

| Light output: | 1.703 lm                 | ⁰K :          | 3000             |
|---------------|--------------------------|---------------|------------------|
| Plum:         | 19,8W                    | CRI :         | 90               |
| Efficacy:     | 86 lm/w                  | R9:           | 60               |
| Туре:         | СОВ                      | MacAdam:      | 3                |
| LED Lifetime: | 50.000 L70 B10 (Ta=25⁰C) | Power Supply: | 220-240V 50/60Hz |
| Power:        | 19W                      | Gear:         | Adjustable DALI  |