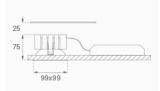

BIC 100 SQ 2000 IP43 9WW WW DA MA/WH

#### **Description:**

LAMP Square recessed downlight KOMBIC 100 SQ 2000 Reflector made of recycled polycarbonate R-PC FR WHITE TM non-brominated flame retardant additive. Flammability grade V0 according to UL94. Inner reflector finished in Wallwasher optic option, suitable for vertical plane lighting or work areas surroundings. Heatsink made of die-cast aluminium with black finish. COB LED, colour temperature 3000K and CRI90. Electronic DALI gear included. IP43 rated. Insulation Class II. Photobiological safety group 0. LED life time: 50. 000 L90 B10. Available finishes: White and black. Environmental Product Declaration - EPD®available, according to UNE-EN ISO 9001:2015 and UNE-EN ISO 14001:2015.

Finish: metalized polycarbonate mate

Weight: 517 g



Installation: Recessed

#### **TECHNICAL SPECIFICATIONS:**

| Light output: | 1.703 lm                 | ⁰K :          | 3000             |
|---------------|--------------------------|---------------|------------------|
| Plum:         | 19,8W                    | CRI :         | 90               |
| Efficacy:     | 86 lm/w                  | R9:           | 60               |
| Туре:         | СОВ                      | MacAdam:      | 3                |
| LED Lifetime: | 50.000 L70 B10 (Ta=25⁰C) | Power Supply: | 220-240V 50/60Hz |
| Power:        | 19W                      | Gear:         | Adjustable DALI  |

### Light output tolerance +/- 10%



## CUSTOM MADE OPTIONS:



LAMP reserves the right to change the technical specifications of their products. These changes will allow the c