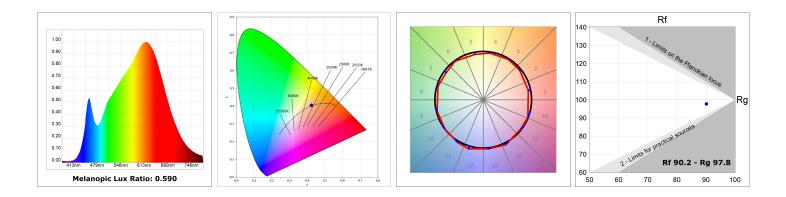

#### **TECHNICAL SPECIFICATIONS:**

| Light output: | 1.262 lmw                | ⁰К:           | 3000             |
|---------------|--------------------------|---------------|------------------|
| Plum:         | 19,8W                    | CRI :         | 90               |
| Efficacy:     | 63,7 lm/w                | R9 :          | 60               |
| Туре:         | СОВ                      | MacAdam:      | 3                |
| LED Lifetime: | 50.000 L70 B10 (Ta=25°C) | Power Supply: | 220-240V 50/60Hz |
| Power:        | 19W                      | Gear:         | Adjustable DALI  |