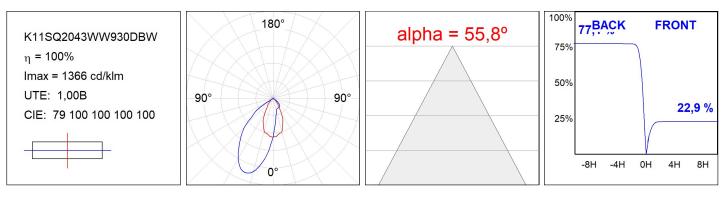

### **PHOTOMETRIC DATA :**

## K11SQ2043WW930DBW

#### **TECHNICAL SPECIFICATIONS:**

| Light output: | 1.262 lmw                | ⁰К:           | 3000             |
|---------------|--------------------------|---------------|------------------|
| Plum:         | 19,8W                    | CRI :         | 90               |
| Efficacy:     | 63,7 lm/w                | R9 :          | 60               |
| Туре:         | СОВ                      | MacAdam:      | 3                |
| LED Lifetime: | 50.000 L70 B10 (Ta=25°C) | Power Supply: | 220-240V 50/60Hz |
| Power:        | 19W                      | Gear:         | Adjustable DALI  |