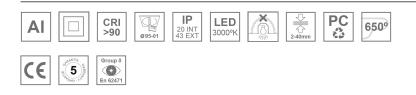

#### **Description:**

LAMP Square recessed downlight KOMBIC 100 SQ 2000 Reflector made of recycled polycarbonate R-PC FR WHITE TM non-brominated flame retardant additive. Flammability grade V0 according to UL94. Inner reflector finished in Wallwasher optic option, suitable for vertical plane lighting or work areas surroundings. Heatsink made of die-cast aluminium with black finish. COB LED, colour temperature 3000K and CRI90. Electronic DALI gear included. IP43 rated. Insulation Class II. Photobiological safety group 0. LED life time: 50. 000 L90 B10. Available finishes: White and black. Environmental Product Declaration - EPD®available, according to UNE-EN ISO 9001:2015 and UNE-EN ISO 14001:2015.

#### **TECHNICAL SPECIFICATIONS:**

| Light output: | 1.262 lmw                | ⁰К:           | 3000             |
|---------------|--------------------------|---------------|------------------|
| Plum:         | 19,8W                    | CRI :         | 90               |
| Efficacy:     | 63,7 lm/w                | R9 :          | 60               |
| Туре:         | СОВ                      | MacAdam:      | 3                |
| LED Lifetime: | 50.000 L70 B10 (Ta=25°C) | Power Supply: | 220-240V 50/60Hz |
| Power:        | 19W                      | Gear:         | Adjustable DALI  |