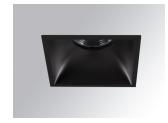

# Description:

LAMP Square recessed downlight KOMBIC 100 SQ 2000 Reflector made of recycled polycarbonate R-PC FR WHITE TM non-brominated flame retardant additive. Flammability grade V0 according to UL94. Inner reflector finished in Wallwasher optic option, suitable for vertical plane lighting or work areas surroundings. Heatsink made of die-cast aluminium with black finish. COB LED, colour temperature 3000K and CRI90. Electronic DALI gear included. IP43 rated. Insulation Class II. Photobiological safety group 0. LED life time: 50. 000 L90 B10. Available finishes: White and black. Environmental Product Declaration - EPD®available, according to UNE-EN ISO 9001:2015 and UNE-EN ISO 14001:2015.

Finish: Matte black RAL 9011

Weight: 517 g

Installation: Recessed