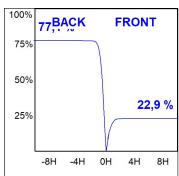

# **PHOTOMETRIC DATA:**

K11SQ2043WW930DBB

 $\eta$  = 100%

Imax = 1366 cd/klm

UTE: 1,00B

CIE: 79 100 100 100 100