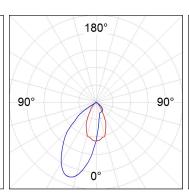

# **PHOTOMETRIC DATA:**

K11SQ2043WW930DBB

 $\eta$  = 100%

Imax = 1366 cd/klm

UTE: 1,00B

CIE: 79 100 100 100 100