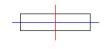

# **PHOTOMETRIC DATA:**

K11SQ2043WW930DBB

 $\eta$  = 100%

Imax = 1366 cd/klm

UTE: 1,00B

CIE: 79 100 100 100 100