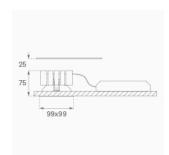

Finish: Matte black RAL 9011

Weight: 517 g

Installation: Recessed

# **TECHNICAL SPECIFICATIONS:**

Light output: 1.262 lmw °K: 3000 Plum: 19,8W CRI: 90 Efficacy: 63,7 lm/w 60 R9: Type: СОВ MacAdam: 3

LED Lifetime: 50.000 L70 B10 (Ta=25°C) Power Supply: 220-240V 50/60Hz Gear: Power: 19W Adjustable DALI