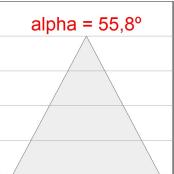

roduct Declaration - EPD®available, according to UNE-EN ISO 9001:2015 and UNE-EN ISO 14001:2015.



Finish: Matte black RAL 9011

Weight: 517 g

Installation: Recessed

# **TECHNICAL SPECIFICATIONS:**

Light output: 1.262 lmw °K: 3000 Plum: 19,8W CRI: 90 Efficacy: 63,7 lm/w 60 R9: Type: СОВ MacAdam: 3

LED Lifetime: 50.000 L70 B10 (Ta=25°C) Power Supply: 220-240V 50/60Hz Gear: Power: 19W Adjustable DALI

#### Light output tolerance +/- 10%



















650°









# **CUSTOM MADE OPTIONS:**









Data according to regulations 2019/2020/EU and 2019/2015/EU













# **KOMBIC 100 DOWNLIGHT**



K11SQ2043WW930DBB

# KOMBIC 100 SQ 2000 IP43 9WW WW DA BK/BK

# **PHOTOMETRIC DATA:**

K11SQ2043WW930DBB

 $\eta$  = 100%

Imax = 1366 cd/klm

UTE: 1,00B

CIE: 79 100 100 100 100