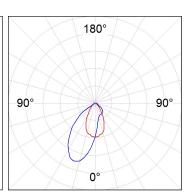

## **PHOTOMETRIC DATA:**

K11SQ2043WW927NWW  $\eta = 100\%$ 

Imax = 1058 cd/klm

UTE: 1,00C

CIE: 70 93 99 100 100