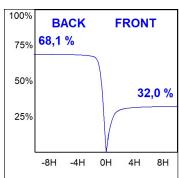

## **PHOTOMETRIC DATA:**

K11SQ2043WW927NWW  $\eta = 100\%$ 

Imax = 1058 cd/klm

UTE: 1,00C

CIE: 70 93 99 100 100