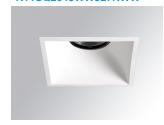

## **KOMBIC 100 DOWNLIGHT**

## K11SQ2043WW927NWW

## **KOMBIC 100 SQ 2000 IP43 9VWW WW WH/WH**

## Description:

LAMP Square recessed downlight KOMBIC 100 SQ 2000 Reflector made of recycled polycarbonate R-PC FR WHITE TM non-brominated flame retardant additive. Flammability grade V0 according to UL94. Inner reflector finished in Wallwasher optic option, suitable for vertical plane lighting or work areas surroundings. Heatsink made of die-cast aluminium with black finish. COB LED, colour temperature 2700K and CRI90. Electronic ON OFF gear included. IP43 rated. Insulation Class II. Photobiological safety group 0. LED life time: 50. 000 L90 B10. Available finishes: White and black. Environmental Product Declaration - EPD®available, according to UNE-EN ISO 9001:2015 and UNE-EN ISO 14001:2015.

Finish: Matte white RAL 9010

Weight: 517 g

Installation: Recessed