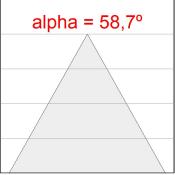

## **PHOTOMETRIC DATA:**

K11SQ2043WW927NWW  $\eta = 100\%$ 

Imax = 1058 cd/klm

UTE: 1,00C

CIE: 70 93 99 100 100