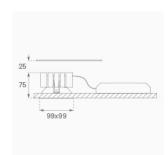

OMBIC 100 DOWNLIGHT**



## K11SQ2043WW927NWW

## **KOMBIC 100 SQ 2000 IP43 9VWW WW WH/WH**



## Description:

LAMP Square recessed downlight KOMBIC 100 SQ 2000 Reflector made of recycled polycarbonate R-PC FR WHITE TM non-brominated flame retardant additive. Flammability grade V0 according to UL94. Inner reflector finished in Wallwasher optic option, suitable for vertical plane lighting or work areas surroundings. Heatsink made of die-cast aluminium with black finish. COB LED, colour temperature 2700K and CRI90. Electronic ON OFF gear included. IP43 rated. Insulation Class II. Photobiological safety group 0. LED life time: 50. 000 L90 B10. Available finishes: White and black. Environmental Product Declaration - EPD®available, according to UNE-EN ISO 9001:2015 and UNE-EN ISO 14001:2015.



Finish: Matte white RAL 9010

Weight: 517 g

Installation: Recessed

## **TECHNICAL SPECIFICATIONS:**

Light output: 1.633 lm °K: 2700 Plum: 19,8W CRI: 90 Efficacy: 82,5 lm/w R9: 58 Type: СОВ MacAdam: 3

LED Lifetime: 50.000 L70 B10 (Ta=25°C) Power Supply: 220-240V 50/60Hz

Gear: Power: 19W Electronic

### Light output tolerance +/- 10%





























# **CUSTOM MADE OPTIONS:**









Data according to regulations 2019/2020/EU and 2019/2015/EU













## **KOMBIC 100 DOWNLIGHT**



K11SQ2043WW927NWW

## KOMBIC 100 SQ 2000 IP43 9VWW WW WH/WH

## **PHOTOMETRIC DATA:**

K11SQ2043WW927NWW  $\eta = 100\%$ 

Imax = 1058 cd/klm

UTE: 1,00C

CIE: 70 93 99 100 100