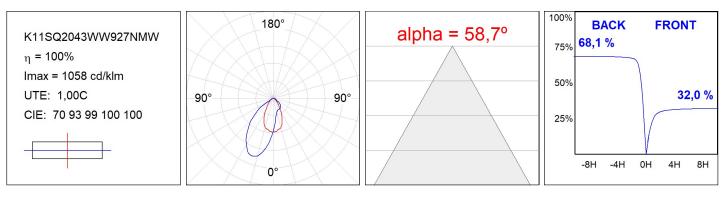

#### **PHOTOMETRIC DATA :**

### K11SQ2043WW927NMW

#### **TECHNICAL SPECIFICATIONS:**

| Light output: | 1.633 lm                 | ⁰К:           | 2700             |
|---------------|--------------------------|---------------|------------------|
| Plum:         | 19,8W                    | CRI :         | 90               |
| Efficacy:     | 82,5 lm/w                | R9 :          | 58               |
| Туре:         | СОВ                      | MacAdam:      | 3                |
| LED Lifetime: | 50.000 L70 B10 (Ta=25°C) | Power Supply: | 220-240V 50/60Hz |
| Power:        | 19W                      | Gear:         | Electronic       |