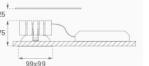

BIC 100 SQ 2000 IP43 9VWW WW MA/WH

#### **Description:**

LAMP Square recessed downlight KOMBIC 100 SQ 2000 Reflector made of recycled polycarbonate R-PC FR WHITE TM non-brominated flame retardant additive. Flammability grade V0 according to UL94. Inner reflector finished in Wallwasher optic option, suitable for vertical plane lighting or work areas surroundings. Heatsink made of die-cast aluminium with black finish. COB LED, colour temperature 2700K and CRI90. Electronic ON OFF gear included. IP43 rated. Insulation Class II. Photobiological safety group 0. LED life time: 50. 000 L90 B10. Available finishes: White and black. Environmental Product Declaration - EPD®available, according to UNE-EN ISO 9001:2015 and UNE-EN ISO 14001:2015.

Finish: metalized polycarbonate mate

Weight: 517 g



Installation: Recessed

#### **TECHNICAL SPECIFICATIONS:**

| Light output: | 1.633 lm                 | ⁰К:           | 2700             |
|---------------|--------------------------|---------------|------------------|
| Plum:         | 19,8W                    | CRI :         | 90               |
| Efficacy:     | 82,5 lm/w                | R9 :          | 58               |
| Туре:         | СОВ                      | MacAdam:      | 3                |
| LED Lifetime: | 50.000 L70 B10 (Ta=25°C) | Power Supply: | 220-240V 50/60Hz |
| Power:        | 19W                      | Gear:         | Electronic       |

#### Light output tolerance +/- 10%



### **CUSTOM MADE OPTIONS:**



LAMP reserves the right to change the technical specifications of their products. These changes will allow