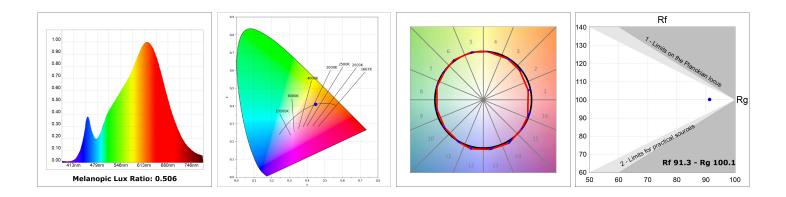

#### **PHOTOMETRIC DATA :**

#### **TECHNICAL SPECIFICATIONS:**

| Light output: | 1.633 lm                 | ⁰К:           | 2700             |
|---------------|--------------------------|---------------|------------------|
| Plum:         | 19,8W                    | CRI :         | 90               |
| Efficacy:     | 82,5 lm/w                | R9 :          | 58               |
| Туре:         | СОВ                      | MacAdam:      | 3                |
| LED Lifetime: | 50.000 L70 B10 (Ta=25°C) | Power Supply: | 220-240V 50/60Hz |
| Power:        | 19W                      | Gear:         | Electronic       |