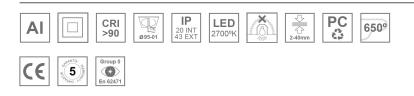

#### **Description:**

LAMP Square recessed downlight KOMBIC 100 SQ 2000 Reflector made of recycled polycarbonate R-PC FR WHITE TM non-brominated flame retardant additive. Flammability grade V0 according to UL94. Inner reflector finished in Wallwasher optic option, suitable for vertical plane lighting or work areas surroundings. Heatsink made of die-cast aluminium with black finish. COB LED, colour temperature 2700K and CRI90. Electronic ON OFF gear included. IP43 rated. Insulation Class II. Photobiological safety group 0. LED life time: 50. 000 L90 B10. Available finishes: White and black. Environmental Product Declaration - EPD®available, according to UNE-EN ISO 9001:2015 and UNE-EN ISO 14001:2015.

#### **TECHNICAL SPECIFICATIONS:**

| Light output: | 1.209 lmw                | ⁰K :          | 2700             |
|---------------|--------------------------|---------------|------------------|
| Plum:         | 19,8W                    | CRI :         | 90               |
| Efficacy:     | 61,1 lm/w                | R9 :          | 58               |
| Туре:         | СОВ                      | MacAdam:      | 3                |
| LED Lifetime: | 50.000 L70 B10 (Ta=25ºC) | Power Supply: | 220-240V 50/60Hz |
| Power:        | 19W                      | Gear:         | Electronic       |