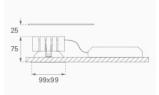

--------------|---------------|------------------|
| Plum:         | 19,8W                    | CRI :         | 90               |
| Efficacy:     | 61,1 lm/w                | R9 :          | 58               |
| Туре:         | СОВ                      | MacAdam:      | 3                |
| LED Lifetime: | 50.000 L70 B10 (Ta=25ºC) | Power Supply: | 220-240V 50/60Hz |
| Power:        | 19W                      | Gear:         | Electronic       |

#### Light output tolerance +/- 10%



### CUSTOM MADE OPTIONS:



LAMP reserves the right to change the technical specifications of their products. These changes will allow the continual improvement of the products and will also ensure the conformity to current legal changes. Updated information is always available in our website www.lamp.es





## **KOMBIC 100 DOWNLIGHT**

K11SQ2043WW927NBW

KOMBIC 100 SQ 2000 IP43 9VWW WW BK/WH



#### **PHOTOMETRIC DATA :**





LAMP reserves the right to change the technical specifications of their products. These changes will allow the continual improvement of the products and will also ensure the conformity to current legal changes. Updated information is always available in our website www.lamp.es