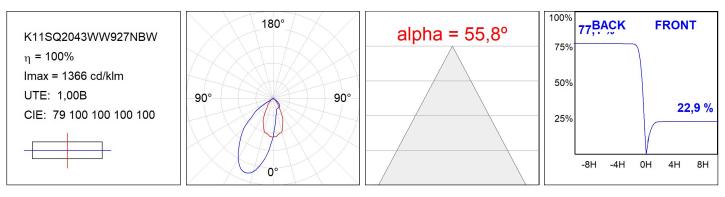

### K11SQ2043WW927NBW

#### **TECHNICAL SPECIFICATIONS:**

| Light output: | 1.209 lmw                | ⁰K :          | 2700             |
|---------------|--------------------------|---------------|------------------|
| Plum:         | 19,8W                    | CRI :         | 90               |
| Efficacy:     | 61,1 lm/w                | R9 :          | 58               |
| Туре:         | СОВ                      | MacAdam:      | 3                |
| LED Lifetime: | 50.000 L70 B10 (Ta=25ºC) | Power Supply: | 220-240V 50/60Hz |
| Power:        | 19W                      | Gear:         | Electronic       |

#### **PHOTOMETRIC DATA :**

LAMP reserves the right to change the technical specifications of their products. These changes will allow the continual improvement of the products and will also ensure the conformity to current legal changes. Updated information is always available in our website www.lamp.es