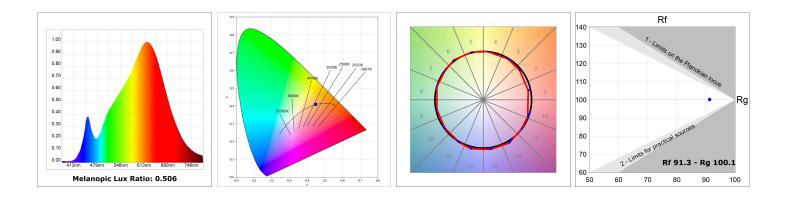

#### **TECHNICAL SPECIFICATIONS:**

| Light output: | 1.209 lmw                | ⁰K :          | 2700             |
|---------------|--------------------------|---------------|------------------|
| Plum:         | 19,8W                    | CRI :         | 90               |
| Efficacy:     | 61,1 lm/w                | R9 :          | 58               |
| Туре:         | СОВ                      | MacAdam:      | 3                |
| LED Lifetime: | 50.000 L70 B10 (Ta=25ºC) | Power Supply: | 220-240V 50/60Hz |
| Power:        | 19W                      | Gear:         | Electronic       |

#### **PHOTOMETRIC DATA :**

LAMP reserves the right to change the technical specifications of their products. These changes will allow the continual improvement of the products and will also ensure the conformity to current legal changes. Updated information is always available in our website www.lamp.es