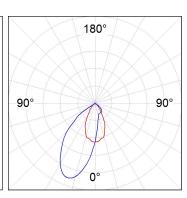

### **PHOTOMETRIC DATA:**

K11SQ2043WW927NBB

 $\eta$  = 100%

Imax = 1366 cd/klm

UTE: 1,00B

CIE: 79 100 100 100 100