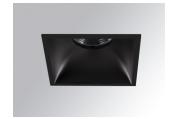

### Description:

LAMP Square recessed downlight KOMBIC 100 SQ 2000 Reflector made of recycled polycarbonate R-PC FR WHITE TM non-brominated flame retardant additive. Flammability grade V0 according to UL94. Inner reflector finished in Wallwasher optic option, suitable for vertical plane lighting or work areas surroundings. Heatsink made of die-cast aluminium with black finish. COB LED, colour temperature 2700K and CRI90. Electronic ON OFF gear included. IP43 rated. Insulation Class II. Photobiological safety group 0. LED life time: 50. 000 L90 B10. Available finishes: White and black. Environmental Product Declaration - EPD®available, according to UNE-EN ISO 9001:2015 and UNE-EN ISO 14001:2015.

Finish: Matte black RAL 9011

Weight: 517 g

Installation: Recessed