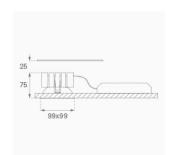

OMBIC 100 DOWNLIGHT**



### K11SQ2043WW927NBB

**KOMBIC 100 SQ 2000 IP43 9VWW WW BK/BK** 



### Description:

LAMP Square recessed downlight KOMBIC 100 SQ 2000 Reflector made of recycled polycarbonate R-PC FR WHITE TM non-brominated flame retardant additive. Flammability grade V0 according to UL94. Inner reflector finished in Wallwasher optic option, suitable for vertical plane lighting or work areas surroundings. Heatsink made of die-cast aluminium with black finish. COB LED, colour temperature 2700K and CRI90. Electronic ON OFF gear included. IP43 rated. Insulation Class II. Photobiological safety group 0. LED life time: 50. 000 L90 B10. Available finishes: White and black. Environmental Product Declaration - EPD®available, according to UNE-EN ISO 9001:2015 and UNE-EN ISO 14001:2015.



Finish: Matte black RAL 9011

Weight: 517 g

Installation: Recessed

### **TECHNICAL SPECIFICATIONS:**

Light output: 1.209 lmw °K: 2700 Plum: 19,8W CRI: 90 Efficacy: 61,1 lm/w R9: 58 Type: СОВ MacAdam: 3

LED Lifetime: 50.000 L70 B10 (Ta=25°C) Power Supply: 220-240V 50/60Hz

Gear: Power: 19W Electronic

# Light output tolerance +/- 10%





























## **CUSTOM MADE OPTIONS:**









Data according to regulations 2019/2020/EU and 2019/2015/EU













### **KOMBIC 100 DOWNLIGHT**



K11SQ2043WW927NBB

## KOMBIC 100 SQ 2000 IP43 9VWW WW BK/BK

### **PHOTOMETRIC DATA:**

K11SQ2043WW927NBB

 $\eta$  = 100%

Imax = 1366 cd/klm

UTE: 1,00B

CIE: 79 100 100 100 100