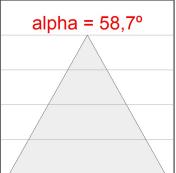

# **PHOTOMETRIC DATA:**

K11SQ2043WW927DWW  $\eta$  = 100%

lmax = 1058 cd/klm

UTE: 1,00C

CIE: 70 93 99 100 100