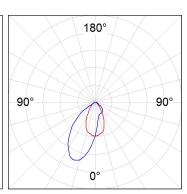

# **PHOTOMETRIC DATA:**

K11SQ2043WW927DWW  $\eta$  = 100%

lmax = 1058 cd/klm

UTE: 1,00C

CIE: 70 93 99 100 100