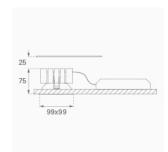

# **KOMBIC 100 DOWNLIGHT**



# K11SQ2043WW927DWW

# KOMBIC 100 SQ 2000 IP43 9VWW WW DA WH/WH



# Description:

LAMP Square recessed downlight KOMBIC 100 SQ 2000 Reflector made of recycled polycarbonate R-PC FR WHITE TM non-brominated flame retardant additive. Flammability grade V0 according to UL94. Inner reflector finished in Wallwasher optic option, suitable for vertical plane lighting or work areas surroundings. Heatsink made of die-cast aluminium with black finish. COB LED, colour temperature 2700K and CRI90. Electronic DALI gear included. IP43 rated. Insulation Class II. Photobiological safety group 0. LED life time: 50. 000 L90 B10. Available finishes: White and black. Environmental Product Declaration - EPD®available, according to UNE-EN ISO 9001:2015 and UNE-EN ISO 14001:2015.



Finish: Matte white RAL 9010

Weight: 517 g

Installation: Recessed

# **TECHNICAL SPECIFICATIONS:**

Light output: 1.633 lm °K: 2700 Plum: 19,8W CRI: 90 Efficacy: 82,5 lm/w R9: 58 Type: СОВ MacAdam: 3

 LED Lifetime:
 50.000 L70 B10 (Ta=25°C)
 Power Supply:
 220-240V 50/60Hz

 Power:
 19W
 Gear:
 Adjustable DALI

#### Light output tolerance +/- 10%











IΡ

















# **CUSTOM MADE OPTIONS:**









Data according to regulations 2019/2020/EU and 2019/2015/EU













# **KOMBIC 100 DOWNLIGHT**



K11SQ2043WW927DWW

# KOMBIC 100 SQ 2000 IP43 9VWW WW DA WH/WH

# **PHOTOMETRIC DATA:**

K11SQ2043WW927DWW  $\eta$  = 100%

lmax = 1058 cd/klm

UTE: 1,00C

CIE: 70 93 99 100 100