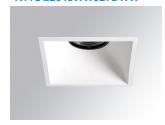

# Description:

LAMP Square recessed downlight KOMBIC 100 SQ 2000 Reflector made of recycled polycarbonate R-PC FR WHITE TM non-brominated flame retardant additive. Flammability grade V0 according to UL94. Inner reflector finished in Wallwasher optic option, suitable for vertical plane lighting or work areas surroundings. Heatsink made of die-cast aluminium with black finish. COB LED, colour temperature 2700K and CRI90. Electronic DALI gear included. IP43 rated. Insulation Class II. Photobiological safety group 0. LED life time: 50. 000 L90 B10. Available finishes: White and black. Environmental Product Declaration - EPD®available, according to UNE-EN ISO 9001:2015 and UNE-EN ISO 14001:2015.

Finish: Matte white RAL 9010

Weight: 517 g

Installation: Recessed