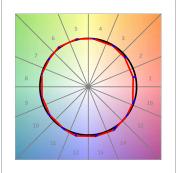

# **PHOTOMETRIC DATA:**

K11SQ2043WW927DWW  $\eta$  = 100%

lmax = 1058 cd/klm

UTE: 1,00C

CIE: 70 93 99 100 100