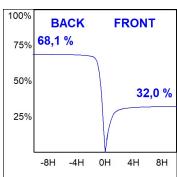

Declaration - EPD®available, according to UNE-EN ISO 9001:2015 and UNE-EN ISO 14001:2015.



Finish: Matte white RAL 9010

Weight: 517 g

Installation: Recessed

# **TECHNICAL SPECIFICATIONS:**

Light output: 1.633 lm °K: 2700 Plum: 19,8W CRI: 90 Efficacy: 82,5 lm/w R9: 58 Type: СОВ MacAdam: 3

 LED Lifetime:
 50.000 L70 B10 (Ta=25°C)
 Power Supply:
 220-240V 50/60Hz

 Power:
 19W
 Gear:
 Adjustable DALI

#### Light output tolerance +/- 10%











IΡ

















# **CUSTOM MADE OPTIONS:**









Data according to regulations 2019/2020/EU and 2019/2015/EU













# **KOMBIC 100 DOWNLIGHT**



K11SQ2043WW927DWW

# KOMBIC 100 SQ 2000 IP43 9VWW WW DA WH/WH

# **PHOTOMETRIC DATA:**

K11SQ2043WW927DWW  $\eta$  = 100%

lmax = 1058 cd/klm

UTE: 1,00C

CIE: 70 93 99 100 100