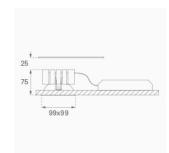

Finish: metalized polycarbonate mate

Weight: 517 g

Installation: Recessed

# **TECHNICAL SPECIFICATIONS:**

Light output: 1.633 lm °K: 2700 Plum: 19,8W CRI: 90 Efficacy: 82,5 lm/w R9: 58 Type: СОВ MacAdam: 3

LED Lifetime: 50.000 L70 B10 (Ta=25°C) Power Supply: 220-240V 50/60Hz Gear: Power: 19W Adjustable DALI