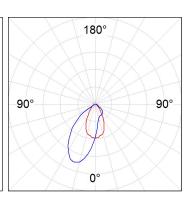

# **PHOTOMETRIC DATA:**

K11SQ2043WW927DMW

 $\eta$  = 100%

lmax = 1058 cd/klm

UTE: 1,00C

CIE: 70 93 99 100 100