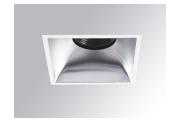

# Description:

LAMP Square recessed downlight KOMBIC 100 SQ 2000 Reflector made of recycled polycarbonate R-PC FR WHITE TM non-brominated flame retardant additive. Flammability grade V0 according to UL94. Inner reflector finished in Wallwasher optic option, suitable for vertical plane lighting or work areas surroundings. Heatsink made of die-cast aluminium with black finish. COB LED, colour temperature 2700K and CRI90. Electronic DALI gear included. IP43 rated. Insulation Class II. Photobiological safety group 0. LED life time: 50. 000 L90 B10. Available finishes: White and black. Environmental Product Declaration - EPD®available, according to UNE-EN ISO 9001:2015 and UNE-EN ISO 14001:2015.

Finish: metalized polycarbonate mate

Weight: 517 g

Installation: Recessed