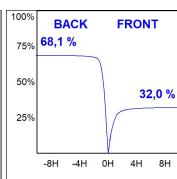

# **PHOTOMETRIC DATA:**

K11SQ2043WW927DMW

 $\eta$  = 100%

lmax = 1058 cd/klm

UTE: 1,00C

CIE: 70 93 99 100 100