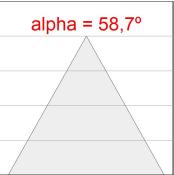

# **PHOTOMETRIC DATA:**

K11SQ2043WW927DMW

 $\eta$  = 100%

lmax = 1058 cd/klm

UTE: 1,00C

CIE: 70 93 99 100 100