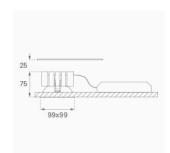

MBIC 100 DOWNLIGHT**



## K11SQ2043WW927DBW

## **KOMBIC 100 SQ 2000 IP43 9VWW WW DA BK/WH**



## Description:

LAMP Square recessed downlight KOMBIC 100 SQ 2000 Reflector made of recycled polycarbonate R-PC FR WHITE TM non-brominated flame retardant additive. Flammability grade V0 according to UL94. Inner reflector finished in Wallwasher optic option, suitable for vertical plane lighting or work areas surroundings. Heatsink made of die-cast aluminium with black finish. COB LED, colour temperature 2700K and CRI90. Electronic DALI gear included. IP43 rated. Insulation Class II. Photobiological safety group 0. LED life time: 50. 000 L90 B10. Available finishes: White and black. Environmental Product Declaration - EPD®available, according to UNE-EN ISO 9001:2015 and UNE-EN ISO 14001:2015.



Finish: Matte black RAL 9011

Weight: 517 g

Installation: Recessed

## **TECHNICAL SPECIFICATIONS:**

Light output: 1.209 lmw °K: 2700 Plum: 19,8W CRI: 90 Efficacy: 61,1 lm/w R9: 58 Type: СОВ MacAdam: 3

LED Lifetime: 50.000 L70 B10 (Ta=25°C) Power Supply: 220-240V 50/60Hz Gear: Power: 19W Adjustable DALI

#### Light output tolerance +/- 10%







































# **CUSTOM MADE OPTIONS:**









Data according to regulations 2019/2020/EU and 2019/2015/EU













## **KOMBIC 100 DOWNLIGHT**



K11SQ2043WW927DBW

## **KOMBIC 100 SQ 2000 IP43 9VWW WW DA BK/WH**

## **PHOTOMETRIC DATA:**

K11SQ2043WW927DBW

 $\eta$  = 100%

Imax = 1366 cd/klm

UTE: 1,00B

CIE: 79 100 100 100 100