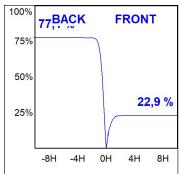

## **PHOTOMETRIC DATA:**

K11SQ2043WW927DBW

 $\eta$  = 100%

Imax = 1366 cd/klm

UTE: 1,00B

CIE: 79 100 100 100 100