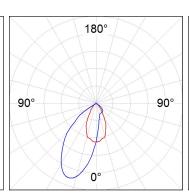

## **PHOTOMETRIC DATA:**

K11SQ2043WW927DBW

 $\eta$  = 100%

Imax = 1366 cd/klm

UTE: 1,00B

CIE: 79 100 100 100 100