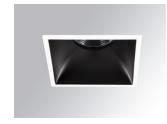

## Description:

LAMP Square recessed downlight KOMBIC 100 SQ 2000 Reflector made of recycled polycarbonate R-PC FR WHITE TM non-brominated flame retardant additive. Flammability grade V0 according to UL94. Inner reflector finished in Wallwasher optic option, suitable for vertical plane lighting or work areas surroundings. Heatsink made of die-cast aluminium with black finish. COB LED, colour temperature 2700K and CRI90. Electronic DALI gear included. IP43 rated. Insulation Class II. Photobiological safety group 0. LED life time: 50. 000 L90 B10. Available finishes: White and black. Environmental Product Declaration - EPD®available, according to UNE-EN ISO 9001:2015 and UNE-EN ISO 14001:2015.

Finish: Matte black RAL 9011

Weight: 517 g

Installation: Recessed