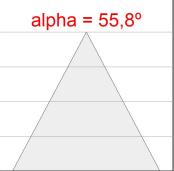

## **PHOTOMETRIC DATA:**

K11SQ2043WW927DBW

 $\eta$  = 100%

Imax = 1366 cd/klm

UTE: 1,00B

CIE: 79 100 100 100 100