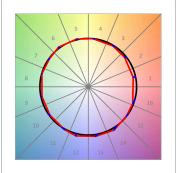

## **PHOTOMETRIC DATA:**

K11SQ2043WW927DBW

 $\eta$  = 100%

Imax = 1366 cd/klm

UTE: 1,00B

CIE: 79 100 100 100 100