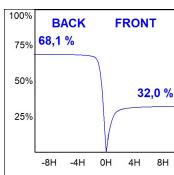

## **PHOTOMETRIC DATA:**

$$\label{eq:kinetic_mass} \begin{split} \text{K11SQ2043WW840NWW} \\ \eta &= \text{100\%} \\ \text{Imax} &= \text{1058 cd/klm} \end{split}$$

UTE: 1,00C

CIE: 70 93 99 100 100