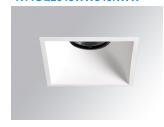

## **KOMBIC 100 DOWNLIGHT**

## K11SQ2043WW840NWW

**KOMBIC 100 SQ 2000 IP43 NW WW WH/WH** 

# Description:

LAMP Square recessed downlight KOMBIC 100 SQ 2000 Reflector made of recycled polycarbonate R-PC FR WHITE TM non-brominated flame retardant additive. Flammability grade V0 according to UL94. Inner reflector finished in Wallwasher optic option, suitable for vertical plane lighting or work areas surroundings. Heatsink made of die-cast aluminium with black finish. COB LED, colour temperature 4000K and CRI80. Electronic ON OFF gear included. IP43 rated. Insulation Class II. Photobiological safety group 0. LED life time: 50. 000 L90 B10. Available finishes: White and black. Environmental Product Declaration - EPD®available, according to UNE-EN ISO 9001:2015 and UNE-EN ISO 14001:2015.

Finish: Matte white RAL 9010

Weight: 517 g

Installation: Recessed