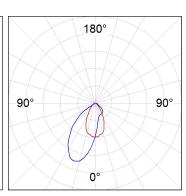

## **PHOTOMETRIC DATA:**

$$\label{eq:kinetic_mass} \begin{split} \text{K11SQ2043WW840NWW} \\ \eta &= \text{100\%} \\ \text{Imax} &= \text{1058 cd/klm} \end{split}$$

UTE: 1,00C

CIE: 70 93 99 100 100