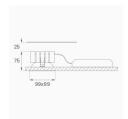

Finish: Matte white RAL 9010

Weight: 517 g

Installation: Recessed

## **TECHNICAL SPECIFICATIONS:**

Light output: 1.633 lm °K: 4000 Plum: 13,7W CRI: 80 Efficacy: 119,2 lm/w 3 MacAdam:

Type: СОВ Power Supply: 220-240V 50/60Hz

LED Lifetime: 50.000 L90 B10 (Ta=25°C) Gear: Electronic