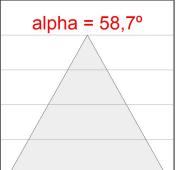

## **PHOTOMETRIC DATA:**

$$\label{eq:kinetic_mass} \begin{split} \text{K11SQ2043WW840NWW} \\ \eta &= \text{100\%} \\ \text{Imax} &= \text{1058 cd/klm} \end{split}$$

UTE: 1,00C

CIE: 70 93 99 100 100