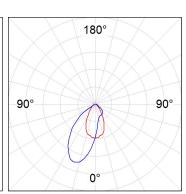

### **PHOTOMETRIC DATA:**

 $\label{eq:condition} \begin{aligned} & \text{K11SQ2043WW840DMW} \\ & \eta = \text{100\%} \end{aligned}$ 

Imax = 1058 cd/klm

UTE: 1,00C

CIE: 70 93 99 100 100