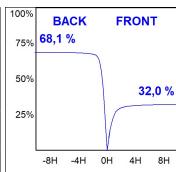

### **PHOTOMETRIC DATA:**

 $\label{eq:condition} \begin{aligned} & \text{K11SQ2043WW840DMW} \\ & \eta = \text{100\%} \end{aligned}$ 

Imax = 1058 cd/klm

UTE: 1,00C

CIE: 70 93 99 100 100