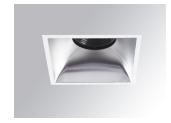

#### Description:

LAMP Square recessed downlight KOMBIC 100 SQ 2000 Reflector made of recycled polycarbonate R-PC FR WHITE TM non-brominated flame retardant additive. Flammability grade V0 according to UL94. Inner reflector finished in Wallwasher optic option, suitable for vertical plane lighting or work areas surroundings. Heatsink made of die-cast aluminium with black finish. COB LED, colour temperature 4000K and CRI80. Electronic DALI gear included. IP43 rated. Insulation Class II. Photobiological safety group 0. LED life time: 50. 000 L90 B10. Available finishes: White and black. Environmental Product Declaration - EPD®available, according to UNE-EN ISO 9001:2015 and UNE-EN ISO 14001:2015.

Finish: metalized polycarbonate mate

Weight: 517 g

Installation: Recessed