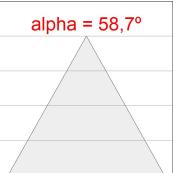

### **PHOTOMETRIC DATA:**

 $\label{eq:condition} \begin{aligned} & \text{K11SQ2043WW840DMW} \\ & \eta = \text{100\%} \end{aligned}$ 

Imax = 1058 cd/klm

UTE: 1,00C

CIE: 70 93 99 100 100