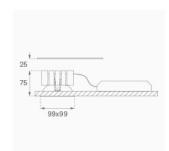

MBIC 100 DOWNLIGHT**



#### K11SQ2043WW840DMW

#### KOMBIC 100 SQ 2000 IP43 NW WW DA MA/WH



#### Description:

LAMP Square recessed downlight KOMBIC 100 SQ 2000 Reflector made of recycled polycarbonate R-PC FR WHITE TM non-brominated flame retardant additive. Flammability grade V0 according to UL94. Inner reflector finished in Wallwasher optic option, suitable for vertical plane lighting or work areas surroundings. Heatsink made of die-cast aluminium with black finish. COB LED, colour temperature 4000K and CRI80. Electronic DALI gear included. IP43 rated. Insulation Class II. Photobiological safety group 0. LED life time: 50. 000 L90 B10. Available finishes: White and black. Environmental Product Declaration - EPD®available, according to UNE-EN ISO 9001:2015 and UNE-EN ISO 14001:2015.



Finish: metalized polycarbonate mate

Weight: 517 g

Installation: Recessed

#### **TECHNICAL SPECIFICATIONS:**

Light output: 1.633 lm °K: 4000 Plum: 13,7W CRI: 80 Efficacy: 119,2 lm/w 3 MacAdam:

Type: СОВ Power Supply: 220-240V 50/60Hz LED Lifetime: 50.000 L90 B10 (Ta=25°C) Gear: Adjustable DALI

13W Power:

Light output tolerance +/- 10%

































## **CUSTOM MADE OPTIONS:**









Data according to regulations 2019/2020/EU and 2019/2015/EU













# **KOMBIC 100 DOWNLIGHT**



K11SQ2043WW840DMW

**KOMBIC 100 SQ 2000 IP43 NW WW DA MA/WH** 

### **PHOTOMETRIC DATA:**

 $\label{eq:condition} \begin{aligned} & \text{K11SQ2043WW840DMW} \\ & \eta = \text{100\%} \end{aligned}$ 

Imax = 1058 cd/klm

UTE: 1,00C

CIE: 70 93 99 100 100