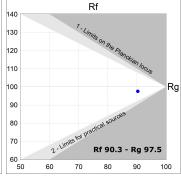

II. LED life time: 50000 L80 B10. With IP43 degree of protection. Group 0 photobiological safety.

Finish: metalized polycarbonate mate

Weight: 517 g

Installation: Recessed



# **TECHNICAL SPECIFICATIONS:**

Light output: 1.853 lm °K: 4000 Plum: 19,8W CRI: 90 Efficacy: 93,6 lm/w 3 MacAdam:

Type: СОВ Power Supply: 220-240V 50/60Hz

LED Lifetime: 50.000 L80 B10 (Ta=25°C) Gear: Electronic

Power: 19W

#### Light output tolerance +/- 10%





























# **CUSTOM MADE OPTIONS:**









Data according to regulations 2019/2020/EU and 2019/2015/EU













# **KOMBIC 100 DOWNLIGHT**



K11SQ2043EL940NMW

# KOMBIC 100 SQ 2000 IP43 9NW ELI. MA/W

# **PHOTOMETRIC DATA:**

K11SQ2043EL940NMW  $\eta$  = 101% lmax = 2114 cd/klm

UTE: 1,01A

CIE: 91 99 100 100 101