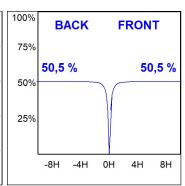

# **PHOTOMETRIC DATA:**

K11SQ2043EL940NMW  $\eta$  = 101% lmax = 2114 cd/klm

UTE: 1,01A

CIE: 91 99 100 100 101