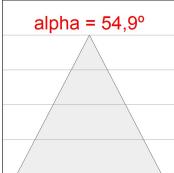

# **PHOTOMETRIC DATA:**

K11SQ2043EL940NMW  $\eta$  = 101% lmax = 2114 cd/klm

UTE: 1,01A

CIE: 91 99 100 100 101