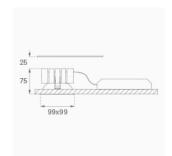

Finish: metalized polycarbonate mate

Weight: 517 g

Installation: Recessed

# **TECHNICAL SPECIFICATIONS:**

Light output: 1.853 lm °K: 4000 Plum: 19,8W CRI: 90 Efficacy: 93,6 lm/w 3 MacAdam:

Type: СОВ Power Supply: 220-240V 50/60Hz

LED Lifetime: 50.000 L80 B10 (Ta=25°C) Gear: Electronic