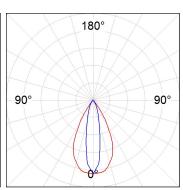

# **PHOTOMETRIC DATA:**

K11SQ2043EL940NMW  $\eta$  = 101% lmax = 2114 cd/klm

UTE: 1,01A

CIE: 91 99 100 100 101