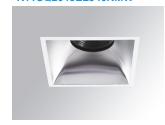

# Description:

KOMBIC 100 square recessed downlight by LAMP. Reflector made of recycLED polycarbonate R-PC FR WHITE TM non-brominated flame retardant additive. Flammability grade V0 according to UL94. Inner reflector finished in white and frame in white finish. Elliptical optic option is the perfect choice for lighting walkways and longitudinal areas such as counters or areas adjacent to work areas. This product allows for increased spacing between luminaires, reducing the effect of residual light on walls and providing a pleasant atmosphere in the space. Heatsinkmade of die-cast aluminium. COB LED, colour temperature 4000K with CRI90. Luminaire with electronic wiring Dali included. Insulation class II. LED life time: 50000 L80 B10. With IP43 degree of protection. Group 0 photobiological safety.

Finish: metalized polycarbonate mate

Weight: 517 g

Installation: Recessed