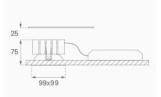

-----------------|---------------|------------------|
| Plum:         | 19,8W                    | CRI :         | 90               |
| Efficacy:     | 87,8 lm/w                | MacAdam:      | 3                |
| Туре:         | СОВ                      | Power Supply: | 220-240V 50/60Hz |
| LED Lifetime: | 50.000 L80 B10 (Ta=25°C) | Gear:         | Electronic       |
| Power:        | 19W                      |               |                  |

### Light output tolerance +/- 10%



# CUSTOM MADE OPTIONS:



LAMP reserves the right to change the technical specifications of their products. These changes will allow the continual improvement of the products and will also ensure the conformity to current legal changes. Updated information is always available in our website www.lamp.es





# **KOMBIC 100 DOWNLIGHT**

K11SQ2043EL940NBW

KOMBIC 100 SQ 2000 IP43 9NW ELI. B/W







LAMP reserves the right to change the technical specifications of their products. These changes will allow the continual improvement of the products and will also ensure the conformity to current legal changes. Updated information is always available in our website www.lamp.es

Worktitude for light