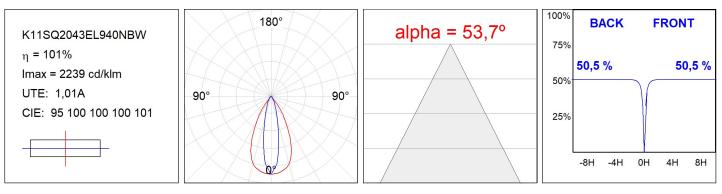

## K11SQ2043EL940NBW

#### KOMBIC 100 SQ 2000 IP43 9NW ELI. B/W

#### **TECHNICAL SPECIFICATIONS:**

| Light output: | 1.739 lm                 | ⁰К:           | 4000             |
|---------------|--------------------------|---------------|------------------|
| Plum:         | 19,8W                    | CRI :         | 90               |
| Efficacy:     | 87,8 lm/w                | MacAdam:      | 3                |
| Туре:         | СОВ                      | Power Supply: | 220-240V 50/60Hz |
| LED Lifetime: | 50.000 L80 B10 (Ta=25°C) | Gear:         | Electronic       |
| Power:        | 19W                      |               |                  |

### Light output tolerance +/- 10%