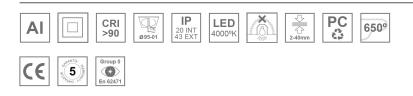

## Description:

KOMBIC 100 square recessed downlight by LAMP. Reflector made of recycLED polycarbonate R-PC FR WHITE TM non-brominated flame retardant additive. Flammability grade V0 according to UL94. Inner reflector finished in black and frame in white finish. Elliptical optic option is the perfect choice for lighting walkways and longitudinal areas such as counters or areas adjacent to work areas. This product allows for increased spacing between luminaires, reducing the effect of residual light on walls and providing a pleasant atmosphere in the space. Heatsinkmade of die-cast aluminium. COB LED, colour temperature 4000K with CRI90. Luminaire with electronic wiring included. Insulation class II. LED life time: 50000 L80 B10. With IP43 degree of protection. Group 0 photobiological safety.