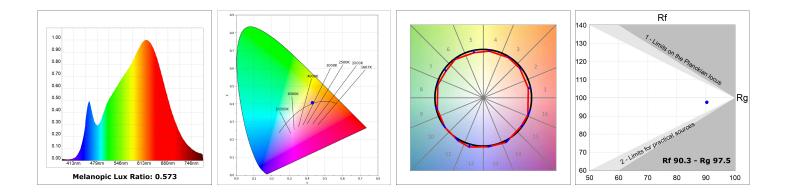

#### **TECHNICAL SPECIFICATIONS:**

| Light output: | 1.739 lm                 | ⁰К:           | 4000             |
|---------------|--------------------------|---------------|------------------|
| Plum:         | 19,8W                    | CRI :         | 90               |
| Efficacy:     | 87,8 lm/w                | MacAdam:      | 3                |
| Туре:         | СОВ                      | Power Supply: | 220-240V 50/60Hz |
| LED Lifetime: | 50.000 L80 B10 (Ta=25°C) | Gear:         | Electronic       |
| Power:        | 19W                      |               |                  |