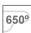

### **TECHNICAL SPECIFICATIONS:**

Light output: 1.853 lm °K: 4000 Plum: 19,8W CRI: 90 Efficacy: 93,6 lm/w 3 MacAdam:

Type: СОВ Power Supply: 220-240V 50/60Hz LED Lifetime: 50.000 L80 B10 (Ta=25°C) Gear: Adjustable DALI

Power: 19W

Light output tolerance +/- 10%

**CUSTOM MADE OPTIONS:** 

Data according to regulations 2019/2020/EU and 2019/2015/EU