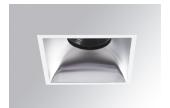

### Description:

KOMBIC 100 square recessed downlight by LAMP. Reflector made of recycLED polycarbonate R-PC FR WHITE TM non-brominated flame retardant additive. Flammability grade V0 according to UL94. Inner reflector finished in matt metallic and frame in white finish. Elliptical optic option is the perfect choice for lighting walkways and longitudinal areas such as counters or areas adjacent to work areas. This product allows for increased spacing between luminaires, reducing the effect of residual light on walls and providing a pleasant atmosphere in the space. Heatsinkmade of die-cast aluminium. COB LED, colour temperature 4000K with CRI90. Luminaire with electronic wiring Dali included. Insulation class II. LED life time: 50000 L80 B10. With IP43 degree of protection. Group 0 photobiological safety.