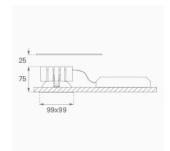

arbonate R-PC FR WHITE TM non-brominated flame retardant additive. Flammability grade V0 according to UL94. Inner reflector finished in matt metallic and frame in white finish. Elliptical optic option is the perfect choice for lighting walkways and longitudinal areas such as counters or areas adjacent to work areas. This product allows for increased spacing between luminaires, reducing the effect of residual light on walls and providing a pleasant atmosphere in the space. Heatsinkmade of die-cast aluminium. COB LED, colour temperature 4000K with CRI90. Luminaire with electronic wiring Dali included. Insulation class II. LED life time: 50000 L80 B10. With IP43 degree of protection. Group 0 photobiological safety.

Finish: metalized polycarbonate mate

Weight: 517 g

Installation: Recessed



### **TECHNICAL SPECIFICATIONS:**

Light output: 1.853 lm °K: 4000 Plum: 19,8W CRI: 90 Efficacy: 93,6 lm/w 3 MacAdam:

Type: СОВ Power Supply: 220-240V 50/60Hz LED Lifetime: 50.000 L80 B10 (Ta=25°C) Gear: Adjustable DALI

Power: 19W

Light output tolerance +/- 10%





























**CUSTOM MADE OPTIONS:** 









Data according to regulations 2019/2020/EU and 2019/2015/EU













## **KOMBIC 100 DOWNLIGHT**



K11SQ2043EL940DMW

# KOMBIC 100 SQ 2000 IP43 9NW ELI. D MA/W

# **PHOTOMETRIC DATA:**

K11SQ2043EL940DMW  $\eta$  = 101% lmax = 2114 cd/klmUTE: 1,01A

CIE: 91 99 100 100 101