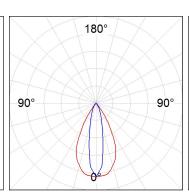

# **PHOTOMETRIC DATA:**

K11SQ2043EL940DMW  $\eta$  = 101% lmax = 2114 cd/klmUTE: 1,01A

CIE: 91 99 100 100 101