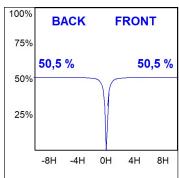

# **PHOTOMETRIC DATA:**

K11SQ2043EL940DMW  $\eta$  = 101% lmax = 2114 cd/klmUTE: 1,01A

CIE: 91 99 100 100 101