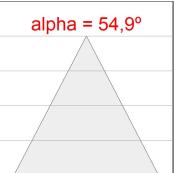

# **PHOTOMETRIC DATA:**

K11SQ2043EL940DMW  $\eta$  = 101% lmax = 2114 cd/klmUTE: 1,01A

CIE: 91 99 100 100 101