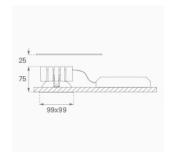

Finish: Matte black RAL 9011

Weight: 517 g

Installation: Recessed

## **TECHNICAL SPECIFICATIONS:**

Light output: 1.739 lm °K: 4000 Plum: 19,8W CRI: 90 Efficacy: 87,8 lm/w 3 MacAdam:

Type: СОВ Power Supply: 220-240V 50/60Hz LED Lifetime: 50.000 L80 B10 (Ta=25°C) Gear: Adjustable DALI