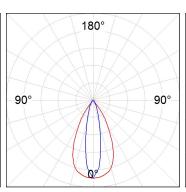

## **PHOTOMETRIC DATA:**

K11SQ2043EL940DBW  $\eta$  = 101%

Imax = 2239 cd/klm

UTE: 1,01A

CIE: 95 100 100 100 101