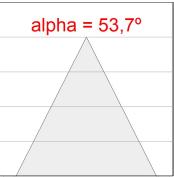

## **PHOTOMETRIC DATA:**

K11SQ2043EL940DBW  $\eta$  = 101%

Imax = 2239 cd/klm

UTE: 1,01A

CIE: 95 100 100 100 101