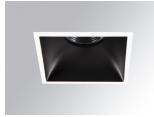

## K11SQ2043EL940DBW

KOMBIC 100 square recessed downlight by LAMP. Reflector made of recycLED polycarbonate R-PC FR WHITE TM non-brominated flame retardant additive. Flammability grade V0 according to UL94. Inner reflector finished in black and frame in white finish. Elliptical optic option is the perfect choice for lighting walkways and longitudinal areas such as counters or areas adjacent to work areas. This product allows for increased spacing between luminaires, reducing the effect of residual light on walls and providing a pleasant atmosphere in the space. Heatsinkmade of die-cast aluminium. COB LED, colour temperature 4000K with CRI90. Luminaire with electronic wiring Dali included. Insulation class II. LED life time: 50000 L80 B10. With IP43 degree of protection. Group 0 photobiological safety.

Finish: Matte black RAL 9011

Weight: 517 g

Installation: Recessed