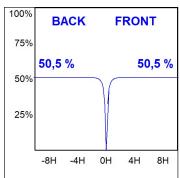

## **PHOTOMETRIC DATA:**

K11SQ2043EL940DBW  $\eta$  = 101%

Imax = 2239 cd/klm

UTE: 1,01A

CIE: 95 100 100 100 101