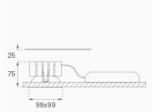

-----------------|---------------|------------------|
| Plum:         | 19,8W                    | CRI :         | 90               |
| Efficacy:     | 82,4 lm/w                | MacAdam:      | 3                |
| Туре:         | СОВ                      | Power Supply: | 220-240V 50/60Hz |
| LED Lifetime: | 50.000 L80 B10 (Ta=25ºC) | Gear:         | Electronic       |
| Power:        | 19W                      |               |                  |

### Light output tolerance +/- 10%



# CUSTOM MADE OPTIONS:



LAMP reserves the right to change the technical specifications of their products. These changes will allow the continual improvement of the products and will also ensure the conformity to current legal changes. Updated information is always available in our website www.lamp.es





# **KOMBIC 100 DOWNLIGHT**

K11SQ2043EL930NBW

KOMBIC 100 SQ 2000 IP43 9WW ELI. B/W







LAMP reserves the right to change the technical specifications of their products. These changes will allow the continual improvement of the products and will also ensure the conformity to current legal changes. Updated information is always available in our website www.lamp.es

Worktitude for light