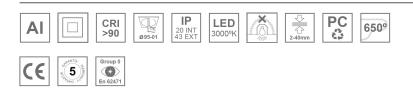

### Description:

KOMBIC 100 square recessed downlight by LAMP. Reflector made of recycLED polycarbonate R-PC FR WHITE TM non-brominated flame retardant additive. Flammability grade V0 according to UL94. Inner reflector finished in black and frame in white finish. Elliptical optic option is the perfect choice for lighting walkways and longitudinal areas such as counters or areas adjacent to work areas. This product allows for increased spacing between luminaires, reducing the effect of residual light on walls and providing a pleasant atmosphere in the space. Heatsinkmade of die-cast aluminium. COB LED, colour temperature 3000K with CRI90. Luminaire with electronic wiring included. Insulation class II. LED life time: 50000 L80 B10. With IP43 degree of protection. Group 0 photobiological safety.