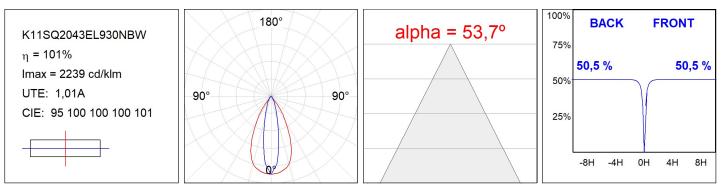

#### **TECHNICAL SPECIFICATIONS:**

| Light output: | 1.631 lm                 | ⁰К:           | 3000             |
|---------------|--------------------------|---------------|------------------|
| Plum:         | 19,8W                    | CRI :         | 90               |
| Efficacy:     | 82,4 lm/w                | MacAdam:      | 3                |
| Туре:         | СОВ                      | Power Supply: | 220-240V 50/60Hz |
| LED Lifetime: | 50.000 L80 B10 (Ta=25ºC) | Gear:         | Electronic       |
| Power:        | 19W                      |               |                  |

### Light output tolerance +/- 10%