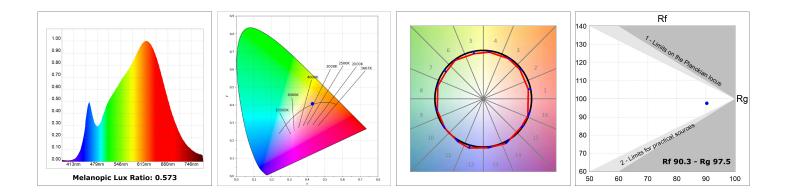

#### **TECHNICAL SPECIFICATIONS:**

| Light output: | 1.631 lm                 | ⁰К:           | 3000             |
|---------------|--------------------------|---------------|------------------|
| Plum:         | 19,8W                    | CRI :         | 90               |
| Efficacy:     | 82,4 lm/w                | MacAdam:      | 3                |
| Туре:         | СОВ                      | Power Supply: | 220-240V 50/60Hz |
| LED Lifetime: | 50.000 L80 B10 (Ta=25ºC) | Gear:         | Electronic       |
| Power:        | 19W                      |               |                  |