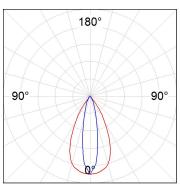

## **PHOTOMETRIC DATA:**

K11SQ2043EL930DBW  $\eta$  = 101% Imax = 2239 cd/klm

UTE: 1,01A

CIE: 95 100 100 100 101