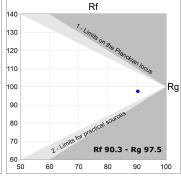

## **TECHNICAL SPECIFICATIONS:**

Light output: 1.631 lm °K: 3000 Plum: 19,8W CRI: 90 Efficacy: 82,4 lm/w 3 MacAdam:

Type: СОВ Power Supply: 220-240V 50/60Hz LED Lifetime: 50.000 L80 B10 (Ta=25°C) Gear: Adjustable DALI

#### Light output tolerance +/- 10%