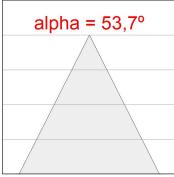

## **PHOTOMETRIC DATA:**

K11SQ2043EL930DBW  $\eta$  = 101% Imax = 2239 cd/klm

UTE: 1,01A

CIE: 95 100 100 100 101