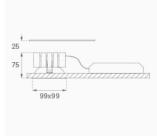

recycLED polycarbonate R-PC FR WHITE TM non-brominated flame retardant additive. Flammability grade V0 according to UL94. Inner reflector finished in black and frame in white finish. Elliptical optic option is the perfect choice for lighting walkways and longitudinal areas such as counters or areas adjacent to work areas. This product allows for increased spacing between luminaires, reducing the effect of residual light on walls and providing a pleasant atmosphere in the space. Heatsinkmade of die-cast aluminium. COB LED, colour temperature 3000K with CRI90. Luminaire with electronic wiring Dali included. Insulation class II. LED life time: 50000 L80 B10. With IP43 degree of protection. Group 0 photobiological safety.



Finish: Matte black RAL 9011

Weight: 517 g

Installation: Recessed



## **TECHNICAL SPECIFICATIONS:**

Light output: 1.631 lm °K: 3000 Plum: 19,8W CRI: 90 Efficacy: 82,4 lm/w 3 MacAdam:

Type: СОВ Power Supply: 220-240V 50/60Hz LED Lifetime: 50.000 L80 B10 (Ta=25°C) Gear: Adjustable DALI

Power: 19W

#### Light output tolerance +/- 10%





























# **CUSTOM MADE OPTIONS:**









Data according to regulations 2019/2020/EU and 2019/2015/EU













Pág. 1/2

## **KOMBIC 100 DOWNLIGHT**



K11SQ2043EL930DBW

## KOMBIC 100 SQ 2000 IP43 9WW ELI. D B/W

## **PHOTOMETRIC DATA:**

K11SQ2043EL930DBW  $\eta$  = 101% Imax = 2239 cd/klm

UTE: 1,01A

CIE: 95 100 100 100 101