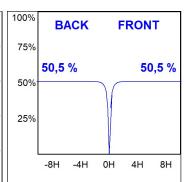

## **PHOTOMETRIC DATA:**

K11SQ2043EL930DBW  $\eta$  = 101% Imax = 2239 cd/klm

UTE: 1,01A

CIE: 95 100 100 100 101