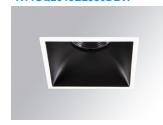

## Description:

KOMBIC 100 square recessed downlight by LAMP. Reflector made of recycLED polycarbonate R-PC FR WHITE TM non-brominated flame retardant additive. Flammability grade V0 according to UL94. Inner reflector finished in black and frame in white finish. Elliptical optic option is the perfect choice for lighting walkways and longitudinal areas such as counters or areas adjacent to work areas. This product allows for increased spacing between luminaires, reducing the effect of residual light on walls and providing a pleasant atmosphere in the space. Heatsinkmade of die-cast aluminium. COB LED, colour temperature 3000K with CRI90. Luminaire with electronic wiring Dali included. Insulation class II. LED life time: 50000 L80 B10. With IP43 degree of protection. Group 0 photobiological safety.

Finish: Matte black RAL 9011

Weight: 517 g

Installation: Recessed