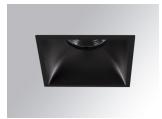

# Description:

KOMBIC 100 square recessed downlight by LAMP. Reflector made of recycLED polycarbonate R-PC FR WHITE TM non-brominated flame retardant additive. Flammability grade V0 according to UL94. Inner reflector finished in black and frame in black finish. Elliptical optic option is the perfect choice for lighting walkways and longitudinal areas such as counters or areas adjacent to work areas. This product allows for increased spacing between luminaires, reducing the effect of residual light on walls and providing a pleasant atmosphere in the space. Heatsinkmade of die-cast aluminium. COB LED, colour temperature 3000K with CRI90. Luminaire with electronic wiring Dali included. Insulation class II. LED life time: 50000 L80 B10. With IP43 degree of protection. Group 0 photobiological safety.

Finish: Matte black RAL 9011

Weight: 517 g

Installation: Recessed