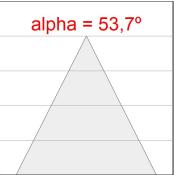

# **PHOTOMETRIC DATA:**

K11SQ2043EL930DBB  $\eta$  = 101% Imax = 2239 cd/klm UTE: 1,01A

CIE: 95 100 100 100 101