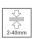

# Description:

KOMBIC 100 square recessed downlight by LAMP. Reflector made of recycLED polycarbonate R-PC FR WHITE TM non-brominated flame retardant additive. Flammability grade V0 according to UL94. Inner reflector finished in black and frame in black finish. Elliptical optic option is the perfect choice for lighting walkways and longitudinal areas such as counters or areas adjacent to work areas. This product allows for increased spacing between luminaires, reducing the effect of residual light on walls and providing a pleasant atmosphere in the space. Heatsinkmade of die-cast aluminium. COB LED, colour temperature 3000K with CRI90. Luminaire with electronic wiring Dali included. Insulation class II. LED life time: 50000 L80 B10. With IP43 degree of protection. Group 0 photobiological safety.