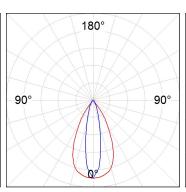

# **PHOTOMETRIC DATA:**

K11SQ2043EL930DBB  $\eta$  = 101% Imax = 2239 cd/klm UTE: 1,01A

CIE: 95 100 100 100 101