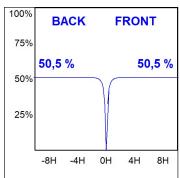

# **PHOTOMETRIC DATA:**

K11SQ2043EL930DBB  $\eta$  = 101% Imax = 2239 cd/klm UTE: 1,01A

CIE: 95 100 100 100 101