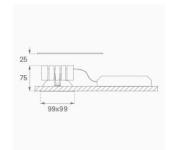

f recycLED polycarbonate R-PC FR WHITE TM non-brominated flame retardant additive. Flammability grade V0 according to UL94. Inner reflector finished in black and frame in black finish. Elliptical optic option is the perfect choice for lighting walkways and longitudinal areas such as counters or areas adjacent to work areas. This product allows for increased spacing between luminaires, reducing the effect of residual light on walls and providing a pleasant atmosphere in the space. Heatsinkmade of die-cast aluminium. COB LED, colour temperature 3000K with CRI90. Luminaire with electronic wiring Dali included. Insulation class II. LED life time: 50000 L80 B10. With IP43 degree of protection. Group 0 photobiological safety.

Finish: Matte black RAL 9011

Weight: 517 g

Installation: Recessed



# **TECHNICAL SPECIFICATIONS:**

Light output: 1.631 lm °K: 3000 Plum: 19,8W CRI: 90 Efficacy: 82,4 lm/w 3 MacAdam:

Type: СОВ Power Supply: 220-240V 50/60Hz LED Lifetime: 50.000 L80 B10 (Ta=25°C) Gear: Adjustable DALI

Power: 19W

#### Light output tolerance +/- 10%





























# **CUSTOM MADE OPTIONS:**









Data according to regulations 2019/2020/EU and 2019/2015/EU













# **KOMBIC 100 DOWNLIGHT**



K11SQ2043EL930DBB

# KOMBIC 100 SQ 2000 IP43 9WW ELI. D B/B

# **PHOTOMETRIC DATA:**

K11SQ2043EL930DBB  $\eta$  = 101% Imax = 2239 cd/klm UTE: 1,01A

CIE: 95 100 100 100 101