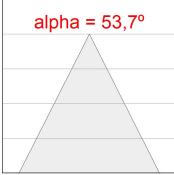

## **PHOTOMETRIC DATA:**

K11SQ2043EL927NBW  $\eta$  = 101%

Imax = 2239 cd/klm

UTE: 1,01A

CIE: 95 100 100 100 101