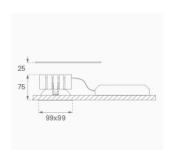

scription:

KOMBIC 100 square recessed downlight by LAMP. Reflector made of recycLED polycarbonate R-PC FR WHITE TM non-brominated flame retardant additive. Flammability grade V0 according to UL94. Inner reflector finished in black and frame in white finish. Elliptical optic option is the perfect choice for lighting walkways and longitudinal areas such as counters or areas adjacent to work areas. This product allows for increased spacing between luminaires, reducing the effect of residual light on walls and providing a pleasant atmosphere in the space. Heatsinkmade of die-cast aluminium. COB LED, colour temperature 2700K with CRI90. Luminaire with electronic wiring included. Insulation class II. LED life time: 50000 L80 B10. With IP43 degree of protection. Group 0 photobiological safety.



Finish: Matte black RAL 9011

Weight: 517 g

Installation: Recessed

## **TECHNICAL SPECIFICATIONS:**

 Light output:
 1.563 lm
 °K:
 2700

 Plum:
 19,8W
 CRI:
 90

 Efficacy:
 78,9 lm/w
 MacAdam:
 3

**Type:** COB **Power Supply:** 220-240V 50/60Hz

LED Lifetime: 50.000 L80 B10 (Ta=25°C) Gear: Electronic

Power: 19W

#### Light output tolerance +/- 10%



























# **CUSTOM MADE OPTIONS:**









Data according to regulations 2019/2020/EU and 2019/2015/EU













## **KOMBIC 100 DOWNLIGHT**



K11SQ2043EL927NBW

KOMBIC 100 SQ 2000 IP43 9VWW ELI. B/W

## **PHOTOMETRIC DATA:**

K11SQ2043EL927NBW  $\eta$  = 101%

Imax = 2239 cd/klm

UTE: 1,01A

CIE: 95 100 100 100 101