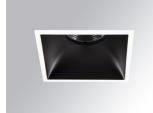

## Description:

KOMBIC 100 square recessed downlight by LAMP. Reflector made of recycLED polycarbonate R-PC FR WHITE TM non-brominated flame retardant additive. Flammability grade V0 according to UL94. Inner reflector finished in black and frame in white finish. Elliptical optic option is the perfect choice for lighting walkways and longitudinal areas such as counters or areas adjacent to work areas. This product allows for increased spacing between luminaires, reducing the effect of residual light on walls and providing a pleasant atmosphere in the space. Heatsinkmade of die-cast aluminium. COB LED, colour temperature 2700K with CRI90. Luminaire with electronic wiring included. Insulation class II. LED life time: 50000 L80 B10. With IP43 degree of protection. Group 0 photobiological safety.

Finish: Matte black RAL 9011

Weight: 517 g

Installation: Recessed