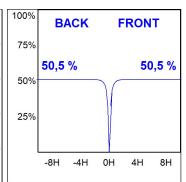

## **PHOTOMETRIC DATA:**

K11SQ2043EL927NBW  $\eta$  = 101%

Imax = 2239 cd/klm

UTE: 1,01A

CIE: 95 100 100 100 101