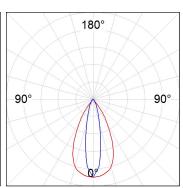

## **PHOTOMETRIC DATA:**

K11SQ2043EL927NBW  $\eta$  = 101%

Imax = 2239 cd/klm

UTE: 1,01A

CIE: 95 100 100 100 101