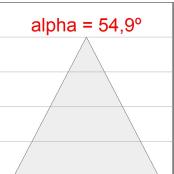

### **TECHNICAL SPECIFICATIONS:**

Light output: 1.593 lm °K: 4000 Plum: 13,7W CRI: 80 Efficacy: 116,3 lm/w 3 MacAdam:

Type: СОВ Power Supply: 220-240V 50/60Hz LED Lifetime: 50.000 L80 B10 (Ta=25°C) Gear: Adjustable DALI