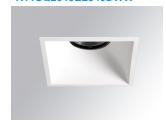

### **KOMBIC 100 DOWNLIGHT**

### K11SQ2043EL840DWW

KOMBIC 100 SQ 2000 IP43 NW ELI. DA WH/WH

# Description:

KOMBIC 100 square recessed downlight by LAMP. Reflector made of recycLED polycarbonate R-PC FR WHITE TM non-brominated flame retardant additive. Flammability grade V0 according to UL94. Inner reflector finished in white and frame in white finish. Elliptical optic option is the perfect choice for lighting walkways and longitudinal areas such as counters or areas adjacent to work areas. This product allows for increased spacing between luminaires, reducing the effect of residual light on walls and providing a pleasant atmosphere in the space. Heatsinkmade of die-cast aluminium. COB LED, colour temperature 4000K with CRI80. Luminaire with electronic wiring Dali included. Insulation class II. LED life time: 50000 L80 B10. With IP43 degree of protection. Group 0 photobiological safety.