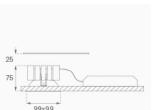

Finish: Matte white RAL 9010

Weight: 517 g

Installation: Recessed

### **TECHNICAL SPECIFICATIONS:**

Light output: 1.593 lm °K: 4000 Plum: 13,7W CRI: 80 Efficacy: 116,3 lm/w 3 MacAdam:

Type: СОВ Power Supply: 220-240V 50/60Hz LED Lifetime: 50.000 L80 B10 (Ta=25°C) Gear: Adjustable DALI