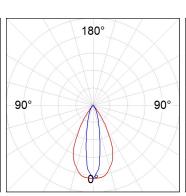

### **PHOTOMETRIC DATA:**

K11SQ2043EL840DWW  $\eta$  = 101% Imax = 2114 cd/klm UTE: 1,01A