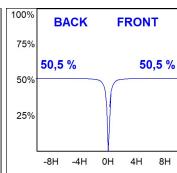

### **PHOTOMETRIC DATA:**

K11SQ2043EL840DWW  $\eta$  = 101% Imax = 2114 cd/klm UTE: 1,01A