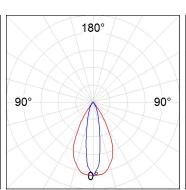

## **PHOTOMETRIC DATA:**

K11SQ2043EL830NWW  $\eta$  = 101% Imax = 2114 cd/klm UTE: 1,01A

CIE: 91 99 100 100 101