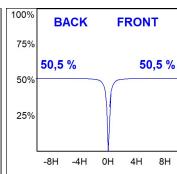

## **PHOTOMETRIC DATA:**

K11SQ2043EL830NWW  $\eta$  = 101% Imax = 2114 cd/klm UTE: 1,01A

CIE: 91 99 100 100 101