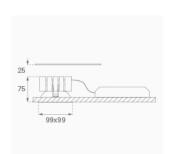

Finish: Matte white RAL 9010

Weight: 517 g

Installation: Recessed

### **TECHNICAL SPECIFICATIONS:**

Light output: 1.518 lm °K: 3000 Plum: 13,7W CRI: 80 Efficacy: 110,8 lm/w 3 MacAdam:

Type: СОВ Power Supply: 220-240V 50/60Hz

LED Lifetime: 50.000 L80 B10 (Ta=25°C) Gear: Electronic