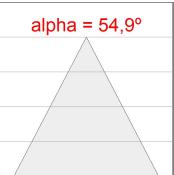

## **PHOTOMETRIC DATA:**

K11SQ2043EL830NWW  $\eta$  = 101% Imax = 2114 cd/klm UTE: 1,01A

CIE: 91 99 100 100 101