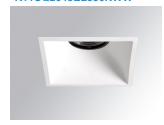

### **KOMBIC 100 DOWNLIGHT**

### K11SQ2043EL830NWW

KOMBIC 100 SQ 2000 IP43 WW ELI. WH/WH

### Description:

KOMBIC 100 square recessed downlight by LAMP. Reflector made of recycLED polycarbonate R-PC FR WHITE TM non-brominated flame retardant additive. Flammability grade V0 according to UL94. Inner reflector finished in white and frame in white finish. Elliptical optic option is the perfect choice for lighting walkways and longitudinal areas such as counters or areas adjacent to work areas. This product allows for increased spacing between luminaires, reducing the effect of residual light on walls and providing a pleasant atmosphere in the space. Heatsinkmade of die-cast aluminium. COB LED, colour temperature 3000K with CRI80. Luminaire with electronic wiring included. Insulation class II. LED life time: 50000 L80 B10. With IP43 degree of protection. Group 0 photobiological safety.

Finish: Matte white RAL 9010

Weight: 517 g

Installation: Recessed