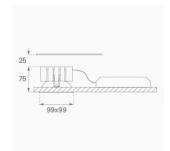

ED polycarbonate R-PC FR WHITE TM non-brominated flame retardant additive. Flammability grade V0 according to UL94. Inner reflector finished in white and frame in white finish. Elliptical optic option is the perfect choice for lighting walkways and longitudinal areas such as counters or areas adjacent to work areas. This product allows for increased spacing between luminaires, reducing the effect of residual light on walls and providing a pleasant atmosphere in the space. Heatsinkmade of die-cast aluminium. COB LED, colour temperature 3000K with CRI80. Luminaire with electronic wiring Dali included. Insulation class II. LED life time: 50000 L80 B10. With IP43 degree of protection. Group 0 photobiological safety.

Finish: metalized polycarbonate mate

Weight: 517 g

Installation: Recessed



#### **TECHNICAL SPECIFICATIONS:**

Light output: 1.518 lm °K: 3000 Plum: 13,7W CRI: 80 Efficacy: 110,8 lm/w 3 MacAdam:

Type: СОВ Power Supply: 220-240V 50/60Hz

LED Lifetime: 50.000 L80 B10 (Ta=25°C) Gear: Electronic

Power: 13W

#### Light output tolerance +/- 10%





























# **CUSTOM MADE OPTIONS:**









Data according to regulations 2019/2020/EU and 2019/2015/EU













## **KOMBIC 100 DOWNLIGHT**



K11SQ2043EL830NMW

KOMBIC 100 SQ 2000 IP43 WW ELI. MA/WH

### **PHOTOMETRIC DATA:**

K11SQ2043EL830NMW  $\eta$  = 101% Imax = 2114 cd/klm UTE: 1,01A

CIE: 91 99 100 100 101