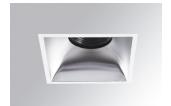

#### Description:

KOMBIC 100 square recessed downlight by LAMP. Reflector made of recycLED polycarbonate R-PC FR WHITE TM non-brominated flame retardant additive. Flammability grade V0 according to UL94. Inner reflector finished in white and frame in white finish. Elliptical optic option is the perfect choice for lighting walkways and longitudinal areas such as counters or areas adjacent to work areas. This product allows for increased spacing between luminaires, reducing the effect of residual light on walls and providing a pleasant atmosphere in the space. Heatsinkmade of die-cast aluminium. COB LED, colour temperature 3000K with CRI80. Luminaire with electronic wiring Dali included. Insulation class II. LED life time: 50000 L80 B10. With IP43 degree of protection. Group 0 photobiological safety.

Finish: metalized polycarbonate mate

Weight: 517 g

Installation: Recessed