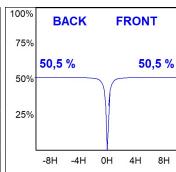

### **PHOTOMETRIC DATA:**

K11SQ2043EL830NMW  $\eta$  = 101% Imax = 2114 cd/klm UTE: 1,01A

CIE: 91 99 100 100 101