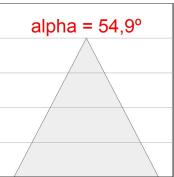

### **PHOTOMETRIC DATA:**

K11SQ2043EL830NMW  $\eta$  = 101% Imax = 2114 cd/klm UTE: 1,01A

CIE: 91 99 100 100 101