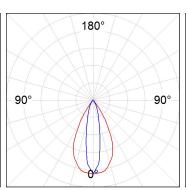

### **PHOTOMETRIC DATA:**

K11SQ2043EL830NMW  $\eta$  = 101% Imax = 2114 cd/klm UTE: 1,01A

CIE: 91 99 100 100 101