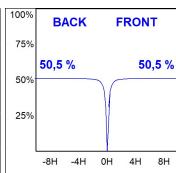

### **PHOTOMETRIC DATA:**

K11SQ2043EL830DMW  $\eta$  = 101% Imax = 2114 cd/klm UTE: 1,01A

CIE: 91 99 100 100 101