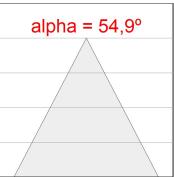

### **PHOTOMETRIC DATA:**

K11SQ2043EL830DMW  $\eta$  = 101% Imax = 2114 cd/klm UTE: 1,01A

CIE: 91 99 100 100 101