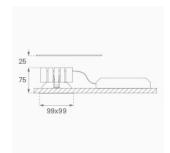

arbonate R-PC FR WHITE TM non-brominated flame retardant additive. Flammability grade V0 according to UL94. Inner reflector finished in matt metallic and frame in white finish. Elliptical optic option is the perfect choice for lighting walkways and longitudinal areas such as counters or areas adjacent to work areas. This product allows for increased spacing between luminaires, reducing the effect of residual light on walls and providing a pleasant atmosphere in the space. Heatsinkmade of die-cast aluminium. COB LED, colour temperature 3000K with CRI80. Luminaire with electronic wiring Dali included. Insulation class II. LED life time: 50000 L80 B10. With IP43 degree of protection. Group 0 photobiological safety.

Finish: metalized polycarbonate mate

Weight: 517 g

Installation: Recessed



#### **TECHNICAL SPECIFICATIONS:**

Light output: 1.518 lm °K: 3000 Plum: 13,7W CRI: 80 Efficacy: 110,8 lm/w 3 MacAdam:

Type: СОВ Power Supply: 220-240V 50/60Hz LED Lifetime: 50.000 L80 B10 (Ta=25°C) Gear: Adjustable DALI

Power: 13W

Light output tolerance +/- 10%





























## **CUSTOM MADE OPTIONS:**









Data according to regulations 2019/2020/EU and 2019/2015/EU













# **KOMBIC 100 DOWNLIGHT**



K11SQ2043EL830DMW

KOMBIC 100 SQ 2000 IP43 WW ELI. DA MA/WH

### **PHOTOMETRIC DATA:**

K11SQ2043EL830DMW  $\eta$  = 101% Imax = 2114 cd/klm UTE: 1,01A

CIE: 91 99 100 100 101