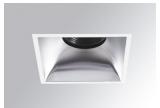

#### Description:

KOMBIC 100 square recessed downlight by LAMP. Reflector made of recycLED polycarbonate R-PC FR WHITE TM non-brominated flame retardant additive. Flammability grade V0 according to UL94. Inner reflector finished in matt metallic and frame in white finish. Elliptical optic option is the perfect choice for lighting walkways and longitudinal areas such as counters or areas adjacent to work areas. This product allows for increased spacing between luminaires, reducing the effect of residual light on walls and providing a pleasant atmosphere in the space. Heatsinkmade of die-cast aluminium. COB LED, colour temperature 3000K with CRI80. Luminaire with electronic wiring Dali included. Insulation class II. LED life time: 50000 L80 B10. With IP43 degree of protection. Group 0 photobiological safety.

Finish: metalized polycarbonate mate

Weight: 517 g

Installation: Recessed