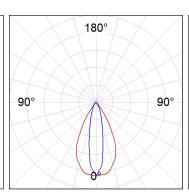

### **PHOTOMETRIC DATA:**

K11SQ2043EL830DMW  $\eta$  = 101% Imax = 2114 cd/klm UTE: 1,01A

CIE: 91 99 100 100 101