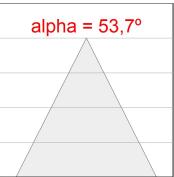

## **PHOTOMETRIC DATA:**

K11SQ2043EL830DBB  $\eta$  = 101% Imax = 2239 cd/klm

CIE: 95 100 100 100 101

UTE: 1,01A