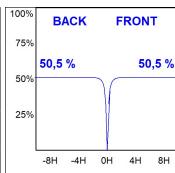

## **PHOTOMETRIC DATA:**

K11SQ2043EL830DBB  $\eta$  = 101% Imax = 2239 cd/klm

CIE: 95 100 100 100 101

UTE: 1,01A