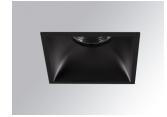

## Description:

KOMBIC 100 square recessed downlight by LAMP. Reflector made of recycLED polycarbonate R-PC FR WHITE TM non-brominated flame retardant additive. Flammability grade V0 according to UL94. Inner reflector finished in black and frame in black finish. Elliptical optic option is the perfect choice for lighting walkways and longitudinal areas such as counters or areas adjacent to work areas. This product allows for increased spacing between luminaires, reducing the effect of residual light on walls and providing a pleasant atmosphere in the space. Heatsinkmade of die-cast aluminium. COB LED, colour temperature 3000K with CRI80. Luminaire with electronic wiring Dali included. Insulation class II. LED life time: 50000 L80 B10. With IP43 degree of protection. Group 0 photobiological safety.

Finish: Matte black RAL 9011

Weight: 517 g

Installation: Recessed