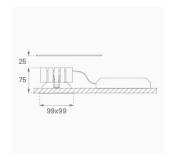

Finish: Matte black RAL 9011

Weight: 517 g

Installation: Recessed

## **TECHNICAL SPECIFICATIONS:**

Light output: 1.425 lm °K: 3000 Plum: 13,7W CRI: 80 Efficacy: 104 lm/w 3 MacAdam:

Type: СОВ Power Supply: 220-240V 50/60Hz LED Lifetime: 50.000 L80 B10 (Ta=25°C) Gear: Adjustable DALI