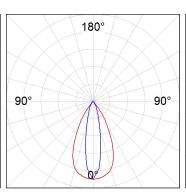

## **PHOTOMETRIC DATA:**

K11SQ2043EL830DBB  $\eta$  = 101% Imax = 2239 cd/klm

CIE: 95 100 100 100 101

UTE: 1,01A