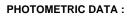

#### **TECHNICAL SPECIFICATIONS:**

| Light output: | 1.696 lm                  | ⁰K :  | 4000 |
|---------------|---------------------------|-------|------|
| Plum:         | 19,5W                     | CRI : | 95   |
| Efficacy:     | 86,1 lm/w                 | R9 :  | 91   |
| UGR:          | <19                       |       |      |
| LED Lifetime: | 86.000h L80 B10 (Ta=25⁰C) |       |      |
| Power:        | 17,2W                     |       |      |