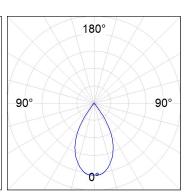

# **PHOTOMETRIC DATA:**

K11SQ2040WF940NWW  $\eta$  = 100% Imax = 1239 cd/klm UTE: 1,00A CIE: 96 99 100 100 100