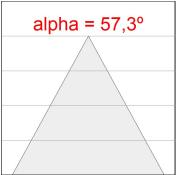

# **PHOTOMETRIC DATA:**

K11SQ2040WF940NWW  $\eta$  = 100% Imax = 1239 cd/klm UTE: 1,00A CIE: 96 99 100 100 100