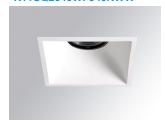

# Description:

Square recessed downlight model KOMBIC 100 SQ by Lamp brand. Reflector made of recycled polycarbonate R-PC FR WHITE TM non-brominated flame retardant additive. Flammability grade V0 according to UL94. Matte metallic interior reflector and frame in white finish. Heatsink made of die-cast aluminium. COB LED, colour temperature 4000K with CR90. Luminaire with electronic wiring included. Insolation Class II. Lifetime: 50.000 L70 B10. With IP43 degree of protection. Group 0 photobiological safety. With Wide Flood optics to achieve a controlled light distribution and low UGR<19. Environmental Product Declaration - EPD®available, according to UNE-EN ISO 9001:2015 and UNE-EN ISO 14001:2015.

Finish: Matte white RAL 9010

Weight: 382 g

Installation: Recessed