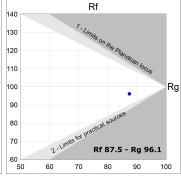

# **TECHNICAL SPECIFICATIONS:**

Light output: 1.519 lm °K: 4000 Plum: 14W CRI: 90 Efficacy: 108,5 lm/w R9: 59 UGR: <19 MacAdam: 3

Type: СОВ Power Supply: 220-240V 50/60Hz

LED Lifetime: >100.000h L90 B10 (Ta=25°C) Gear: Electronic