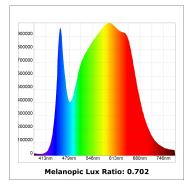

# **TECHNICAL SPECIFICATIONS:**

Light output: 1.519 lm °K: 4000 Plum: 14W CRI: 90 Efficacy: 108,5 lm/w R9: 59 UGR: <19 MacAdam: 3

Type: СОВ Power Supply: 220-240V 50/60Hz

LED Lifetime: >100.000h L90 B10 (Ta=25°C) Gear: Electronic