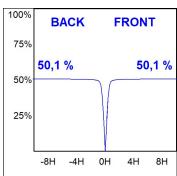

# **PHOTOMETRIC DATA:**

K11SQ2040WF940NWW  $\eta$  = 100% Imax = 1239 cd/klm UTE: 1,00A CIE: 96 99 100 100 100