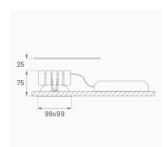

**KOMBIC 100 DOWNLIGHT**

# K11SQ2040WF940NWW



# KOMBIC 100 SQ 2000 IP43 9NW WFL WH/WH

# Description:

Square recessed downlight model KOMBIC 100 SQ by Lamp brand. Reflector made of recycled polycarbonate R-PC FR WHITE TM non-brominated flame retardant additive. Flammability grade V0 according to UL94. Matte metallic interior reflector and frame in white finish. Heatsink made of die-cast aluminium. COB LED, colour temperature 4000K with CR90. Luminaire with electronic wiring included. Insolation Class II. Lifetime: 50.000 L70 B10. With IP43 degree of protection. Group 0 photobiological safety. With Wide Flood optics to achieve a controlled light distribution and low UGR<19. Environmental Product Declaration - EPD®available, according to UNE-EN ISO 9001:2015 and UNE-EN ISO 14001:2015.



Finish: Matte white RAL 9010

Weight: 382 g

Installation: Recessed

# **TECHNICAL SPECIFICATIONS:**

Light output: 1.519 lm °K: 4000 Plum: 14W CRI: 90 Efficacy: 108,5 lm/w R9: 59 UGR: <19 MacAdam: 3

Type: СОВ Power Supply: 220-240V 50/60Hz

LED Lifetime: >100.000h L90 B10 (Ta=25°C) Gear: Electronic

12,2W Power:

# Light output tolerance +/- 10%



























# **CUSTOM MADE OPTIONS:**











Data according to regulations 2019/2020/EU and 2019/2015/EU













# **KOMBIC 100 DOWNLIGHT**



K11SQ2040WF940NWW

# KOMBIC 100 SQ 2000 IP43 9NW WFL WH/WH

# **PHOTOMETRIC DATA:**

K11SQ2040WF940NWW  $\eta$  = 100% Imax = 1239 cd/klm UTE: 1,00A CIE: 96 99 100 100 100