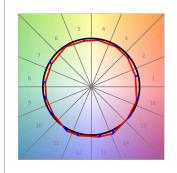

# **PHOTOMETRIC DATA:**

K11SQ2040WF940NWW  $\eta$  = 100% Imax = 1239 cd/klm UTE: 1,00A CIE: 96 99 100 100 100