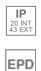

### **PHOTOMETRIC DATA :**

### **TECHNICAL SPECIFICATIONS:**

| Light output: | 1.457 lm                    | ٩ <b>Κ</b> : | 4000 |
|---------------|-----------------------------|--------------|------|
| Plum:         | 14W                         | CRI :        | 90   |
| Efficacy:     | 104,1 lm/w                  | R9 :         | 59   |
| UGR:          | <19                         |              |      |
| Туре:         | СОВ                         |              |      |
| LED Lifetime: | >100.000h L90 B10 (Ta=25°C) |              |      |
| Power:        | 12,2W                       |              |      |