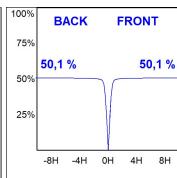

## **PHOTOMETRIC DATA:**

K11SQ2040WF940DWW  $\eta$  = 100%

Imax = 1239 cd/klm

UTE: 1,00A

CIE: 96 99 100 100 100