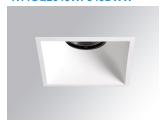

## Description:

Square recessed downlight model KOMBIC 100 SQ by Lamp brand. Reflector made of recycled polycarbonate R-PC FR WHITE TM non-brominated flame retardant additive. Flammability grade V0 according to UL94. Interior reflector and frame in white finish. Heatsink made of die-cast aluminium. COB LED, colour temperature 4000K with CR90. Luminaire with electronic wiring Dali included. Insolation Class II. Lifetime: 50.000 L70 B10. With IP43 degree of protection. Group 0 photobiological safety. With Wide Flood optics to achieve a controlled light distribution and low UGR<19. Environmental Product Declaration - EPD®available, according to UNE-EN ISO 9001:2015 and UNE-EN ISO 14001:2015.

Finish: Matte white RAL 9010

Weight: 442 g

Installation: Recessed