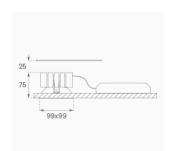

## **KOMBIC 100 DOWNLIGHT**

## K11SQ2040WF940DWW



## KOMBIC 100 SQ 2000 IP43 9NW WFL DA WH/WH

## Description:

Square recessed downlight model KOMBIC 100 SQ by Lamp brand. Reflector made of recycled polycarbonate R-PC FR WHITE TM non-brominated flame retardant additive. Flammability grade V0 according to UL94. Interior reflector and frame in white finish. Heatsink made of die-cast aluminium. COB LED, colour temperature 4000K with CR90. Luminaire with electronic wiring Dali included. Insolation Class II. Lifetime: 50.000 L70 B10. With IP43 degree of protection. Group 0 photobiological safety. With Wide Flood optics to achieve a controlled light distribution and low UGR<19. Environmental Product Declaration - EPD®available, according to UNE-EN ISO 9001:2015 and UNE-EN ISO 14001:2015.



Finish: Matte white RAL 9010

Weight: 442 g

Installation: Recessed

## **TECHNICAL SPECIFICATIONS:**

Light output: 1.519 lm °K: 4000 Plum: 14W CRI: 90 Efficacy: 108,5 lm/w R9: 59 UGR: <19 MacAdam: 3

Type: СОВ Power Supply: 220-240V 50/60Hz LED Lifetime: >100.000h L90 B10 (Ta=25°C) Gear: Adjustable DALI

12,2W Power:

# Light output tolerance +/- 10%



























## **CUSTOM MADE OPTIONS:**









Data according to regulations 2019/2020/EU and 2019/2015/EU













# **KOMBIC 100 DOWNLIGHT**



K11SQ2040WF940DWW

# KOMBIC 100 SQ 2000 IP43 9NW WFL DA WH/WH

## **PHOTOMETRIC DATA:**

K11SQ2040WF940DWW  $\eta$  = 100%

Imax = 1239 cd/klm

UTE: 1,00A

CIE: 96 99 100 100 100