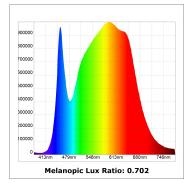

## **TECHNICAL SPECIFICATIONS:**

Light output: 1.519 lm °K: 4000 Plum: 14W CRI: 90 Efficacy: 108,5 lm/w R9: 59 UGR: <19 MacAdam: 3

Type: СОВ Power Supply: 220-240V 50/60Hz LED Lifetime: >100.000h L90 B10 (Ta=25°C) Gear: Adjustable DALI