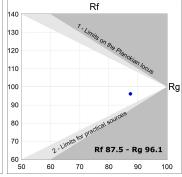

## **TECHNICAL SPECIFICATIONS:**

Light output: 1.519 lm °K: 4000 Plum: 14W CRI: 90 Efficacy: 108,5 lm/w R9: 59 UGR: <19 MacAdam: 3

Type: СОВ Power Supply: 220-240V 50/60Hz LED Lifetime: >100.000h L90 B10 (Ta=25°C) Gear: Adjustable DALI