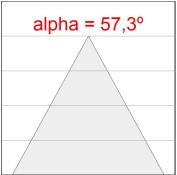

## **PHOTOMETRIC DATA:**

K11SQ2040WF940DWW  $\eta$  = 100%

Imax = 1239 cd/klm

UTE: 1,00A

CIE: 96 99 100 100 100