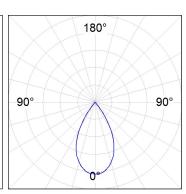

## **PHOTOMETRIC DATA:**

K11SQ2040WF940DWW  $\eta$  = 100%

Imax = 1239 cd/klm

UTE: 1,00A

CIE: 96 99 100 100 100