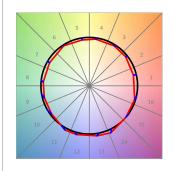

## **PHOTOMETRIC DATA:**

K11SQ2040WF940DWW  $\eta$  = 100%

Imax = 1239 cd/klm

UTE: 1,00A

CIE: 96 99 100 100 100