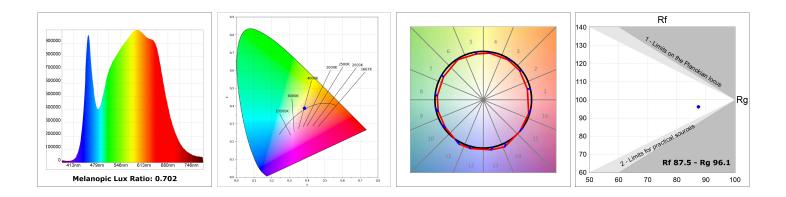

### **TECHNICAL SPECIFICATIONS:**

| Light output: | 1.457 lm                    | ٩ <b>Κ</b> : | 4000 |
|---------------|-----------------------------|--------------|------|
| Plum:         | 14W                         | CRI :        | 90   |
| Efficacy:     | 104,1 lm/w                  | R9 :         | 59   |
| UGR:          | <19                         |              |      |
| Туре:         | СОВ                         |              |      |
| LED Lifetime: | >100.000h L90 B10 (Ta=25°C) |              |      |
| Power:        | 12,2W                       |              |      |