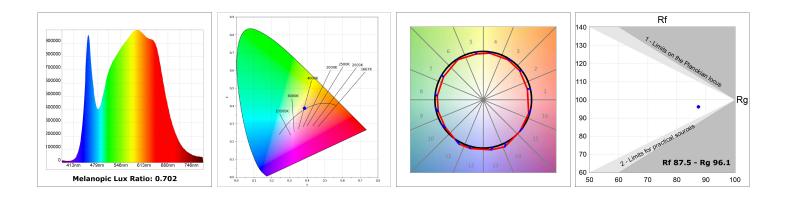

#### **TECHNICAL SPECIFICATIONS:**

| Light output: | 1.457 lm                    | ٩ <b>Κ</b> : | 4000 |
|---------------|-----------------------------|--------------|------|
| Plum:         | 14W                         | CRI :        | 90   |
| Efficacy:     | 104,1 lm/w                  | R9 :         | 59   |
| UGR:          | <19                         |              |      |
| Туре:         | СОВ                         |              |      |
| LED Lifetime: | >100.000h L90 B10 (Ta=25°C) |              |      |
| Power:        | 12,2W                       |              |      |