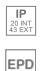

#### **PHOTOMETRIC DATA :**

#### **TECHNICAL SPECIFICATIONS:**

| Light output: | 1.457 lm                    | ٩ <b>Κ</b> : | 4000 |
|---------------|-----------------------------|--------------|------|
| Plum:         | 14W                         | CRI :        | 90   |
| Efficacy:     | 104,1 lm/w                  | R9 :         | 59   |
| UGR:          | <19                         |              |      |
| Туре:         | СОВ                         |              |      |
| LED Lifetime: | >100.000h L90 B10 (Ta=25°C) |              |      |
| Power:        | 12,2W                       |              |      |