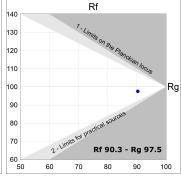

## **TECHNICAL SPECIFICATIONS:**

 Light output:
 1.470 lm
 ⁰K :
 3000

 Plum:
 14W
 CRI :
 90

 Efficacy:
 105 lm/w
 R9 :
 66

**UGR**: <19 **Power Supply**: 220-240V 50/60Hz

Type: COB

**LED Lifetime:** >100.000h L90 B10 (Ta=25°C)