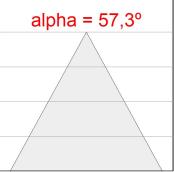

### **PHOTOMETRIC DATA:**

K11SQ2040WF930NWW  $\eta = 100\%$ 

lmax = 1239 cd/klm

UTE: 1,00A

CIE: 96 99 100 100 100

Data according to regulations 2019/2020/EU and 2019/2015/EU