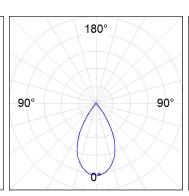

### **PHOTOMETRIC DATA:**

K11SQ2040WF930NWW  $\eta = 100\%$ 

lmax = 1239 cd/klm

UTE: 1,00A

CIE: 96 99 100 100 100

Data according to regulations 2019/2020/EU and 2019/2015/EU