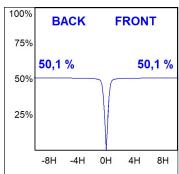

### **PHOTOMETRIC DATA:**

K11SQ2040WF930NWW  $\eta = 100\%$ 

lmax = 1239 cd/klm

UTE: 1,00A

CIE: 96 99 100 100 100

Data according to regulations 2019/2020/EU and 2019/2015/EU