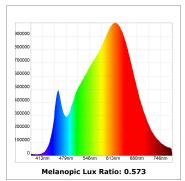

## **TECHNICAL SPECIFICATIONS:**

 Light output:
 1.470 lm
 ⁰K :
 3000

 Plum:
 14W
 CRI :
 90

 Efficacy:
 105 lm/w
 R9 :
 66

**UGR**: <19 **Power Supply**: 220-240V 50/60Hz

Type: COB

**LED Lifetime:** >100.000h L90 B10 (Ta=25°C)