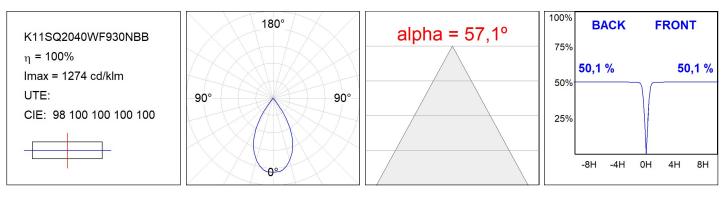

Q 2000 IP43 9WW WFL BK/BK

Description:

Finish: Matte black RAL 9011

### **TECHNICAL SPECIFICATIONS:**

| Light output: | 1.410 lm                    | °K :  | 3000 |
|---------------|-----------------------------|-------|------|
| Plum:         | 14W                         | CRI : | 90   |
| Efficacy:     | 100,7 lm/w                  | R9 :  | 66   |
| UGR:          | <19                         |       |      |
| Туре:         | СОВ                         |       |      |
| LED Lifetime: | >100.000h L90 B10 (Ta=25°C) |       |      |
| Power:        | 12,2W                       |       |      |

#### Light output tolerance +/- 10%



## **CUSTOM MADE OPTIONS:**





# **KOMBIC 100 DOWNLIGHT**

K11SQ2040WF930NBB

KOMBIC 100 SQ 2000 IP43 9WW WFL BK/BK



#### **PHOTOMETRIC DATA :**