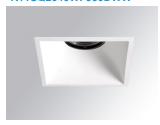

# Description:

Square recessed downlight model KOMBIC 100 SQ by Lamp brand. Reflector made of recycled polycarbonate R-PC FR WHITE TM non-brominated flame retardant additive. Flammability grade V0 according to UL94. Interior reflector and frame in white finish. Heatsink made of die-cast aluminium. COB LED, colour temperature 3000K with CR90. Luminaire with electronic wiring Dali included. Insolation Class II. Lifetime: 50.000 L70 B10. With IP43 degree of protection. Group 0 photobiological safety. With Wide Flood optics to achieve a controlled light distribution and low UGR<19. Environmental Product Declaration - EPD®available, according to UNE-EN ISO 9001:2015 and UNE-EN ISO 14001:2015.

Finish: Matte white RAL 9010

Weight: 442 g

Installation: Recessed