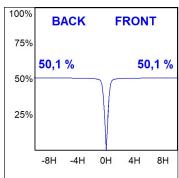

# **PHOTOMETRIC DATA:**

K11SQ2040WF930DWW  $\eta$  = 100%

Imax = 1239 cd/klm UTE: 1,00A

CIE: 96 99 100 100 100