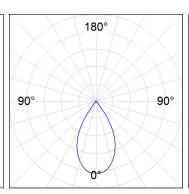

# **PHOTOMETRIC DATA:**

K11SQ2040WF930DWW  $\eta$  = 100%

Imax = 1239 cd/klm UTE: 1,00A

CIE: 96 99 100 100 100