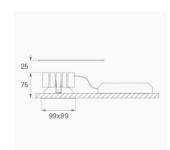

Finish: Matte white RAL 9010

Weight: 442 g

Installation: Recessed

# **TECHNICAL SPECIFICATIONS:**

Light output: 1.470 lm °K: 3000 Plum: 14W CRI: 90 Efficacy: 105 lm/w 66 R9: UGR: <19 MacAdam: 3

Type: СОВ Power Supply: 220-240V 50/60Hz LED Lifetime: >100.000h L90 B10 (Ta=25°C) Gear: Adjustable DALI