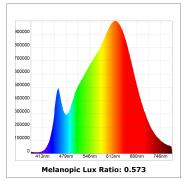

# **TECHNICAL SPECIFICATIONS:**

Light output: 1.470 lm °K: 3000 Plum: 14W CRI: 90 Efficacy: 105 lm/w 66 R9: UGR: <19 MacAdam: 3

Type: СОВ Power Supply: 220-240V 50/60Hz LED Lifetime: >100.000h L90 B10 (Ta=25°C) Gear: Adjustable DALI