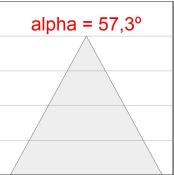

# **PHOTOMETRIC DATA:**

K11SQ2040WF930DWW  $\eta$  = 100%

Imax = 1239 cd/klm UTE: 1,00A

CIE: 96 99 100 100 100