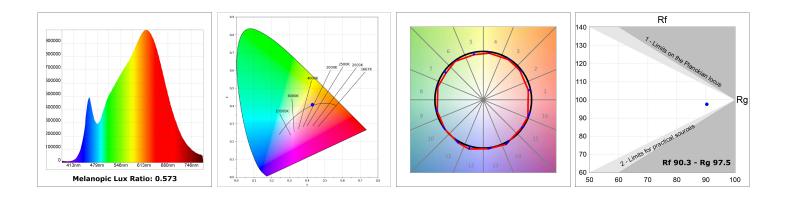

### **TECHNICAL SPECIFICATIONS:**

| Light output: | 1.456 lm                    | °K :  | 3000 |
|---------------|-----------------------------|-------|------|
| Plum:         | 14W                         | CRI : | 90   |
| Efficacy:     | 104 lm/w                    | R9 :  | 66   |
| UGR:          | <19                         |       |      |
| Туре:         | СОВ                         |       |      |
| LED Lifetime: | >100.000h L90 B10 (Ta=25⁰C) |       |      |
| Power:        | 12,2W                       |       |      |