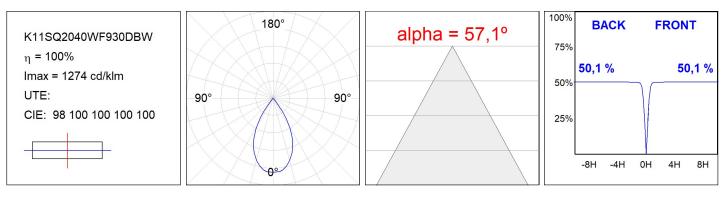

### **TECHNICAL SPECIFICATIONS:**

| Light output: | 1.410 lm                    | °K :  | 3000 |
|---------------|-----------------------------|-------|------|
| Plum:         | 14W                         | CRI : | 90   |
| Efficacy:     | 100,7 lm/w                  | R9 :  | 66   |
| UGR:          | <19                         |       |      |
| Туре:         | СОВ                         |       |      |
| LED Lifetime: | >100.000h L90 B10 (Ta=25°C) |       |      |
| Power:        | 12,2W                       |       |      |

#### **PHOTOMETRIC DATA :**