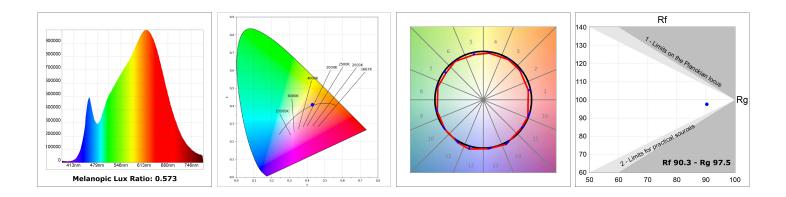

### **TECHNICAL SPECIFICATIONS:**

| Light output: | 1.410 lm                    | °K :  | 3000 |
|---------------|-----------------------------|-------|------|
| Plum:         | 14W                         | CRI : | 90   |
| Efficacy:     | 100,7 lm/w                  | R9 :  | 66   |
| UGR:          | <19                         |       |      |
| Туре:         | СОВ                         |       |      |
| LED Lifetime: | >100.000h L90 B10 (Ta=25°C) |       |      |
| Power:        | 12,2W                       |       |      |