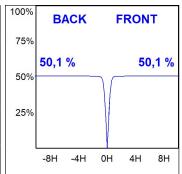

#### **PHOTOMETRIC DATA:**

K11SQ2040WF930DBB  $_{\eta}$  = 100%  $_{\rm Imax}$  = 1274 cd/klm UTE: CIE: 98 100 100 100 100