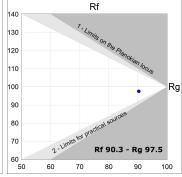

#### **TECHNICAL SPECIFICATIONS:**

 Light output:
 1.410 lm
 oK:
 3000

 Plum:
 14W
 CRI:
 90

 Efficacy:
 100,7 lm/w
 R9:
 66

**UGR:** <19 **Type:** COB

**LED Lifetime:** >100.000h L90 B10 (Ta=25°C)

**Power:** 12,2W