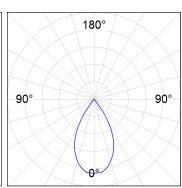

#### **PHOTOMETRIC DATA:**

K11SQ2040WF930DBB  $_{\eta}$  = 100%  $_{\rm Imax}$  = 1274 cd/klm UTE: CIE: 98 100 100 100 100