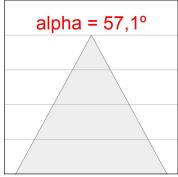

#### **PHOTOMETRIC DATA:**

K11SQ2040WF930DBB  $_{\eta}$  = 100%  $_{\rm Imax}$  = 1274 cd/klm UTE: CIE: 98 100 100 100 100