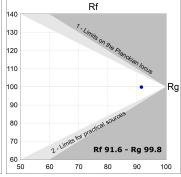

### **TECHNICAL SPECIFICATIONS:**

Light output: 1.397 lm °K: 2700 Plum: 14W CRI: 90 Efficacy: 99,8 lm/w R9: 57

UGR: <19 Type: COB

LED Lifetime: >100.000h L90 B10 (Ta=25°C)

Power: 12,2W

Light output tolerance +/- 10%