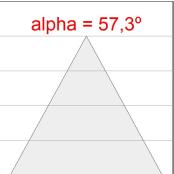

#### **PHOTOMETRIC DATA:**

K11SQ2040WF927NWW  $\eta$  = 100%

lmax = 1239 cd/klm

UTE: 1,00A

CIE: 96 99 100 100 100