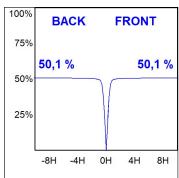

#### **PHOTOMETRIC DATA:**

K11SQ2040WF927NWW  $\eta$  = 100%

lmax = 1239 cd/klm

UTE: 1,00A

CIE: 96 99 100 100 100