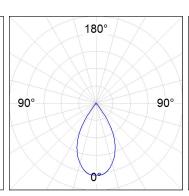

#### **PHOTOMETRIC DATA:**

K11SQ2040WF927NWW  $\eta$  = 100%

lmax = 1239 cd/klm

UTE: 1,00A

CIE: 96 99 100 100 100