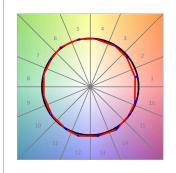

### **TECHNICAL SPECIFICATIONS:**

Light output: 1.397 lm °K: 2700 Plum: 14W CRI: 90 Efficacy: 99,8 lm/w R9: 57

UGR: <19 Type: COB

LED Lifetime: >100.000h L90 B10 (Ta=25°C)

Power: 12,2W

Light output tolerance +/- 10%